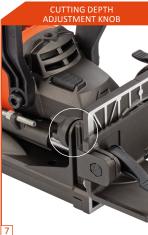

The cutting depth can be set to 6 different positions between 8 and 20mm. The cutting height is continuously adjustable up to 40mm. In addition, the angle is also easy to adjust, thus allowing to adapt this biscuit joiner to any task.

The powerful 40V motor provides sufficient power to work even on harder wood. Accidents are excluded because the saw blade only comes out of the tool when it is positioned on a workpiece and sufficient pressure is applied.