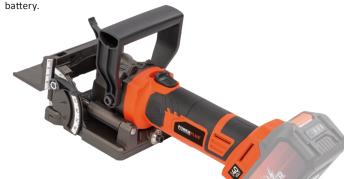

#### **BISCUIT JOINER 40V - POWDP77100**

This 40V cordless biscuit joiner from Dual Power is ideal for making blind wood joints. This is why this tool is suitable for do-it-yourself enthusiasts who want to make wood joints for kitchen cabinets, walk-in wardrobes and other pieces of furniture.

The cutting depth can be set to 6 different positions between 8 and 20mm. The cutting height is continuously adjustable up to 40mm. In addition, the angle is also easy to adjust, thus allowing to adapt this biscuit joiner to any task.

The powerful 40V motor provides sufficient power to work even on harder wood. Accidents are excluded because the saw blade only comes out of the tool when it is positioned on a workpiece and sufficient pressure is applied.

The soft-grip handle and the additional D-shaped handle ensure sufficient grip and control during cutting. The tool is also equipped with a vacuum cleaner connection. This guarantees a good view of the workpiece and a healthy working environment.