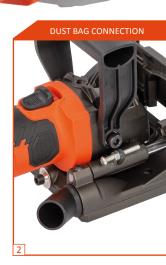

The soft-grip handle and the additional D-shaped handle ensure sufficient grip and control during cutting. The tool is also equipped with a vacuum cleaner connection. This guarantees a good view of the workpiece and a healthy working environment.