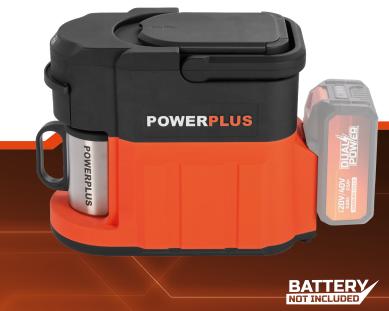

#### **COFFEE MACHINE 40V - POWDP60810**

Low on energy? This Dual Power coffeemaker provides all the necessary caffeine to finish each construction or renovation job. The machine is powered by a 2x20V battery and is therefore ideally suited for use on construction sites.

#### Separate battery and charger

The battery and charger are not included. They are sold separately and are compatible with the whole Dual Power range.

#### Which Dual Power batter is compatible?

This 40V coffeemaker is only compatible with the 2x20V Dual Power batteries.