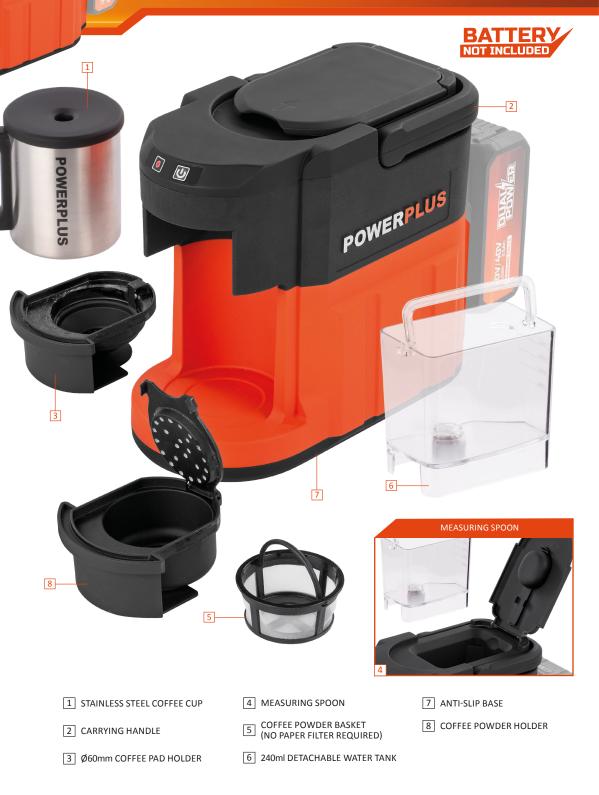

#### **COFFEE MACHINE 40V - POWDP60810**

Low on energy? This Dual Power coffeemaker provides all the necessary caffeine to finish each construction or renovation job. The machine is powered by a 2x20V battery and is therefore ideally suited for use on construction sites.

It comes with two different holders. This enables the coffeemaker to brew coffee with coffee pads, as well as ground coffee. The holders can be switched easily and they can be inserted in the machine completely hassle-free. When using ground coffee, the filter basket can be removed from the holder, so it is easier to clean.

The coffeemaker comes with a sturdy stainless-steel cup, that fits in the machine perfectly. The water tank is detachable, which makes filling it easy and convenient. Furthermore, it is equipped with a convenient, collapsible transport handle.

## NO PAPER FILTER REQUIRED PADS OR GROUND COFFEE

| TECHNICAL SPECIFICATIONS POWDP60810 |             | FEATURES                                                                                                                                                                                                       | BOX CONTENT                   | SYMBOLS          |
|-------------------------------------|-------------|----------------------------------------------------------------------------------------------------------------------------------------------------------------------------------------------------------------|-------------------------------|------------------|
| Rated voltage                       | 40V <u></u> | <ul> <li>No paper filter required</li> <li>Use with pads or<br/>ground coffee</li> <li>Stainless steel coffee cup</li> <li>Detachable water tank</li> <li>Compatible with most<br/>common used pads</li> </ul> | 1x coffee machine             | CHEMICAL ✓<br>CE |
| Water tank capacity                 | 240ml       |                                                                                                                                                                                                                | 1x coffee powder basket       |                  |
| Coffee pad                          | Ø60mm       |                                                                                                                                                                                                                | 1x coffee powder holder       |                  |
| Brew time                           | 6min        |                                                                                                                                                                                                                | 1x coffee pad holder          |                  |
| Coffee cup                          | 200ml       |                                                                                                                                                                                                                | 1x stainless steel coffee cup |                  |
|                                     |             |                                                                                                                                                                                                                | 1x measuring spoon            |                  |
|                                     |             |                                                                                                                                                                                                                | 1x manual                     |                  |
|                                     |             |                                                                                                                                                                                                                |                               |                  |