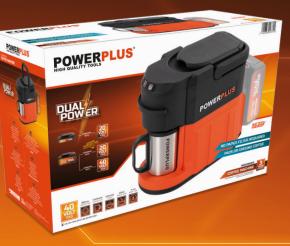

#### **COFFEE MACHINE 40V - POWDP60810**

Low on energy? This Dual Power coffeemaker provides all the necessary caffeine to finish each construction or renovation job. The machine is powered by a 2x20V battery and is therefore ideally suited for use on construction sites.

It comes with two different holders. This enables the coffeemaker to brew coffee with coffee pads, as well as ground coffee. The holders can be switched easily and they can be inserted in the machine completely hassle-free. When using ground coffee, the filter basket can be removed from the holder, so it is easier to clean.

The coffeemaker comes with a sturdy stainless-steel cup, that fits in the machine perfectly. The water tank is detachable, which makes filling it easy and convenient. Furthermore, it is equipped with a convenient, collapsible transport handle.