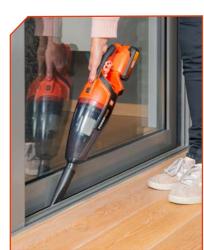

#### HANDHELD VACUUM CLEANER 20V - POWDP6030

This 20V handheld vacuum cleaner from Dual Power is easy and comfortable to use. With its 8kPa of suction power, this handheld vacuum is powerful enough to clean tables, slits and crevices, furniture and more.

The handheld vacuum cleaner is battery powered, so it is ideally suited for use in places without plugs or sockets, such as cars. The device can be operated comfortably and features an ergonomic soft grip handle.

reach. The brush nozzle with rotatable brush is ideally suited for cleaning fabrics, like car seats or sofas. The extension tube ensures the user's comfort