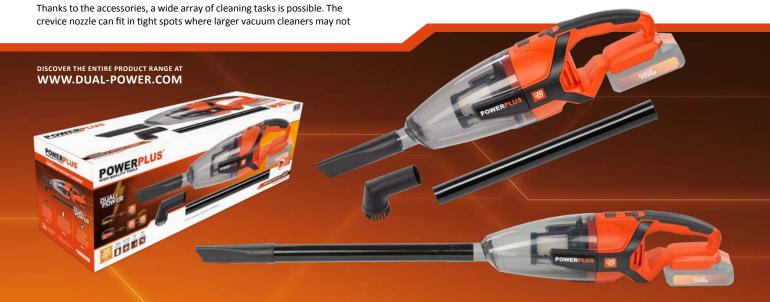

3 EXTENSION TUBE

4 CREVICE NOZZLE

5 BRUSH NOZZLE

6 NOZZLE CONNECTOR

#### HANDHELD VACUUM CLEANER 20V - POWDP6030

This 20V handheld vacuum cleaner from Dual Power is easy and comfortable to use. With its 8kPa of suction power, this handheld vacuum is powerful enough to clean tables, slits and crevices, furniture and more.

The dust collection bowl has a capacity of 600ml. It is easy to empty and clean. The filter can be removed and cleaned as well. This ensures the device from functioning properly and keeps the suction power from diminishing.

reach. The brush nozzle with rotatable brush is ideally suited for cleaning fabrics, like car seats or sofas. The extension tube ensures the user's comfort