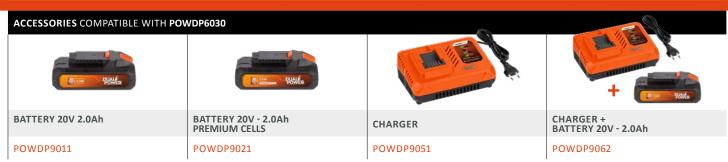

#### Separate battery and charger

The battery and charger are not included. They are sold separately and are compatible with the entire Dual Power range.

#### Which Dual Power battery to use?

This 20V handheld vacuum cleaner is compatible with both the 20V and 2x20V Dual Power batteries. The use of a 2x20V battery provides an even longer battery run time, compared to the use of a 20V version.