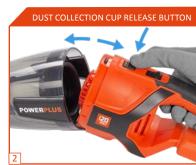

### **30** 93₩

AIR POWER LUCHTVERMOGEN PUISSANCE LUFTLEISTUNG POTENCIA DEL AIRE POTENZA DELL'ARIA

MAX. VACUUM MAX. VACUÜM DÉBIT MAX. MAX. SAUGLEISTUNG ASPIRACIÓN MÁXIMA ASPIRAZIONE MAX.

41111

DUST COLLECTION CUP RELEASE BUTTON

The dust collection bowl has a capacity of 600ml. It is easy to empty and clean. The filter can be removed and cleaned as well. This ensures the device from functioning properly and keeps the suction power from diminishing.