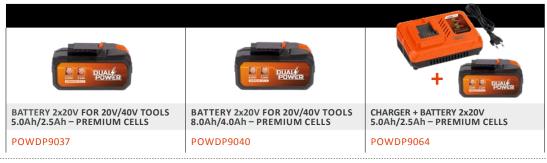

#### Separate battery and charger

The battery and charger are not included. They are sold separately and are compatible with the entire Dual Power range.

#### Which Dual Power battery to use?

This 20V handheld vacuum cleaner is compatible with both the 20V and 2x20V Dual Power batteries. The use of a 2x20V battery provides an even longer battery run time, compared to the use of a 20V version.