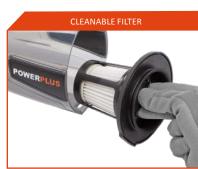

The dust collection bowl has a capacity of 600ml. It is easy to empty and clean. The filter can be removed and cleaned as well. This ensures the device from functioning properly and keeps the suction power from diminishing.