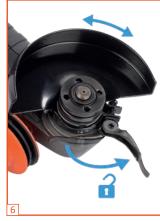

7

BRUSHLESS

POWERPLUS

5

QUICK CLAMP SYSTEM

- 1 Ø125x30mm DISC NOT INCLUDED
- 2 SPINDLE LOCK BUTTON
- 3 AUXILIARY HANDLE 3 POSITIONS
- 4 CONVENIENTLY STORED WRENCH
- 5 METAL SAFETY GUARD
- 6 QUICK CLAMP SYSTEM
- 7 LOCK-ON SWITCH

The auxiliary handle can be mounted in three different positions. This ensures that left- and right-handed users can both operate the POWDP35170 safely. The safety guard and soft start motor, that increases the rotation speed gradually, ensure the user's safety. With an ergonomic soft grip and lock-on switch, working comfortably is guaranteed.