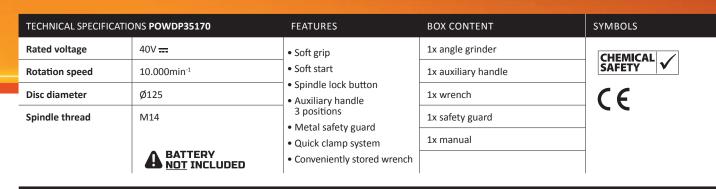

## 10.000min<sup>-1</sup>

ROTATION SPEED TOERENTAL VITESSE DE ROTATION DREHZAHL VELOCIDAD DE ROTACIÓN VELOCITÀ DI ROTAZIONE

DISC DIAMETER DIAMETER VAN DE SCHIJF DIAMÈTRE DU DISQUE DURCHMESSER SCHEIBE DIÁMETRO DE LA HOJA DIAMETRO DEL DISCO 1

7

BRUSHLESS

POWERPLUS

5

QUICK CLAMP SYSTEM

- 1 Ø125x30mm DISC NOT INCLUDED
- 2 SPINDLE LOCK BUTTON
- 3 AUXILIARY HANDLE 3 POSITIONS
- 4 CONVENIENTLY STORED WRENCH
- 5 METAL SAFETY GUARD
- 6 QUICK CLAMP SYSTEM
- 7 LOCK-ON SWITCH

#### **ANGLE GRINDER 40V - POWDP35170**

The POWDP35170 40V angle grinder offers plenty of power to cut grooves in walls, deburr or derust metal and to cut tiles or pipes. The powerful brushless motor delivers the necessary cutting and grinding power and has a long lifespan. Additionally, it needs only little maintenance.

The auxiliary handle can be mounted in three different positions. This ensures that left- and right-handed users can both operate the POWDP35170 safely. The safety guard and soft start motor, that increases the rotation speed gradually, ensure the user's safety. With an ergonomic soft grip and lock-on switch, working comfortably is guaranteed.

The Ø125mm disc can be changed easily. Therefore, the angle grinder can be adjusted to every task in the blink of an eye. The spanner to change the grinding discs is stored in the auxiliary handle, so it can't be lost.