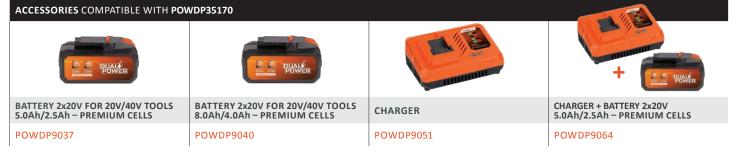

#### Separate battery and charger

The battery and charger are not included. They are sold separately and are compatible with the whole Dual Power range.

#### Which Dual Power batter is compatible?

POWERPLU

This 40V angle grinder is only compatible with the 2x20V Dual Power batteries.

Box (piece)

000

Our +50 years of experience guarantee a professional and high quality service.