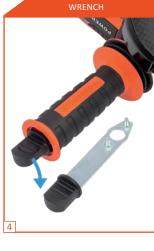

7

BRUSHLESS

POWERPLUS

5

QUICK CLAMP SYSTEM

- 1 Ø125x30mm DISC NOT INCLUDED
- 2 SPINDLE LOCK BUTTON
- 3 AUXILIARY HANDLE 3 POSITIONS
- 4 CONVENIENTLY STORED WRENCH
- 5 METAL SAFETY GUARD
- 6 QUICK CLAMP SYSTEM
- 7 LOCK-ON SWITCH

The Ø125mm disc can be changed easily. Therefore, the angle grinder can be adjusted to every task in the blink of an eye. The spanner to change the grinding discs is stored in the auxiliary handle, so it can't be lost.