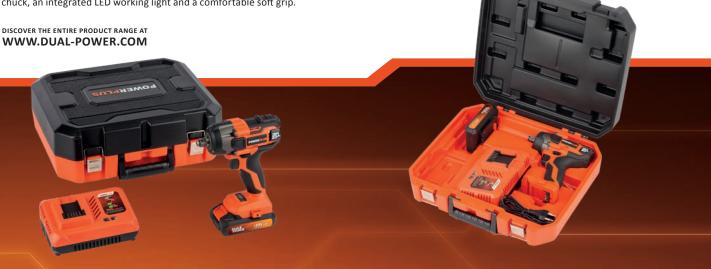

## IMPACT DRILL/SCREWDRIVER 20V - POWDP15210

This Dual Power set comes in a handy case and contains everything you need to start to screw and drill: a 20V impact drill, a 20V battery and a charger.

| TECHNICAL SPECIFICATIONS POWDP15210 |                                                  | FEATURES                                           | BOX CONTENT                 | SYMBOLS    |
|-------------------------------------|--------------------------------------------------|----------------------------------------------------|-----------------------------|------------|
| Rated voltage                       | 20V <del></del>                                  | Soft grip 2 speed selector Belt clip Led worklight | 1x impact drill/screwdriver | CHEMICAL V |
| Rotation speed                      | 0-450min <sup>-1</sup> / 0-1800min <sup>-1</sup> |                                                    | 1x battery 20V - 2.0Ah      |            |
| Chuck type                          | Keyless max. Ø13mm                               |                                                    | 1x charger                  |            |
| Max. torque                         | 50Nm                                             |                                                    | 1x belt clip / 1x BMC       |            |
| Impact rate                         | 0-7200ipm / 0-28800ipm                           |                                                    | 1x manual                   |            |
| Max. capacity                       | Steel: 10mm / wood: 25mm<br>Concrete: 10mm       |                                                    |                             |            |