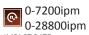

IMPACT RATE SLAGFREQUENTIE VITESSE DE FRAPPER SCHLAGSCHRAUBEN VELOCIDAD DE IMPACTO COLPA AL MINUTO

| TECHNICAL SPECIFICATIONS POWDP15210 |                                                  | FEATURES                                           | BOX CONTENT                 | SYMBOLS    |
|-------------------------------------|--------------------------------------------------|----------------------------------------------------|-----------------------------|------------|
| Rated voltage                       | 20V <del></del>                                  | Soft grip 2 speed selector Belt clip Led worklight | 1x impact drill/screwdriver | CHEMICAL V |
| Rotation speed                      | 0-450min <sup>-1</sup> / 0-1800min <sup>-1</sup> |                                                    | 1x battery 20V - 2.0Ah      |            |
| Chuck type                          | Keyless max. Ø13mm                               |                                                    | 1x charger                  |            |
| Max. torque                         | 50Nm                                             |                                                    | 1x belt clip / 1x BMC       |            |
| Impact rate                         | 0-7200ipm / 0-28800ipm                           |                                                    | 1x manual                   |            |
| Max. capacity                       | Steel: 10mm / wood: 25mm<br>Concrete: 10mm       |                                                    |                             |            |