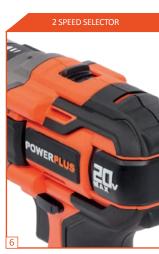

BER + 1x LADEGERÄT + 1x AKKUPACK 20V TALADRO/ATORNILLADOR + 1x CARGADOR + 1x BATERIA 20V TRAPANO + 1x CARICABATTERIE + 1x BATTERIA 20V









POWDP15210



**FREE SPACE FOR** 

6







2

RATED VOLTAGE NOMINALE SPANNING TENSION NOMINALE NENNSPANNUNG TENSIÓN NOMINAL TENSIONE NOMINALE



ROTATION SPEED TOERENTAL VITESSE DE ROTATION DREHZAHL VELOCIDAD DE ROTACIÓN VELOCITÀ DI ROTAZIONE



IMPACT RATE SLAGFREQUENTIE VITESSE DE FRAPPER SCHLAGSCHRAUBEN VELOCIDAD DE IMPACTO COLPA AL MINUTO

# Keyless max. Ø13mm CHUCK TYPE

BOORHOUDER TYPE DE MANDRIN BOHREUTTER TIPO DE MANDRIL TIPO DI MANDRINO



MAX. TORQUE MAX. KOPPEL COUPLE MAX. MAX. DREHMOMENT PAR MÁXIMO COPPIA MAX.





2 23 TORQUE SETTINGS + 1 DRILL + 1 IMPACT

3 FORWARD/REVERSE KNOB

4 SOFT GRIP



5

6 2 SPEED SELECTOR

7 LED WORKLIGHT





## IMPACT DRILL/SCREWDRIVER 20V - POWDP15210

This Dual Power set comes in a handy case and contains everything you need to start to screw and drill: a 20V impact drill, a 20V battery and a charger.

#### POWDP15200 20V impact drill/screwdriver

This Dual Power 20V impact drill/scrwdriver is ideally suited to screw and drill into wood, metal, plastic and masonry. It has a powerful motor, 26 torque settings and an impact function for tougher jobs.

The POWDP15200 has a drilling capacity of  $\emptyset$ 25mm in wood and  $\emptyset$ 10mm in concrete and steel. The impact function and rotation speed have both a low and high setting. While using the screwing function, you can choose the direction of rotation. The machine also features an auto locking chuck, an integrated LED working light