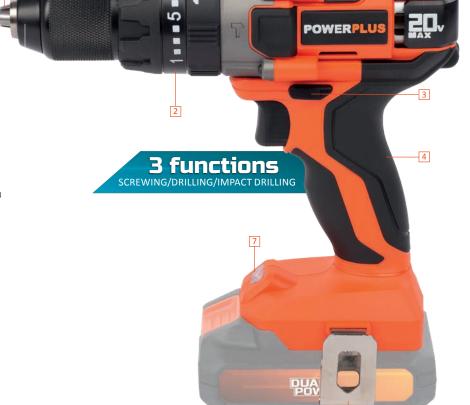

3 FORWARD/REVERSE KNOB

4 SOFT GRIP

5

6 2 SPEED SELECTOR

7 LED WORKLIGHT

#### POWDP15200 20V impact drill/screwdriver

This Dual Power 20V impact drill/scrwdriver is ideally suited to screw and drill into wood, metal, plastic and masonry. It has a powerful motor, 26 torque settings and an impact function for tougher jobs.

The POWDP15200 has a drilling capacity of  $\emptyset$ 25mm in wood and  $\emptyset$ 10mm in concrete and steel. The impact function and rotation speed have both a low and high setting. While using the screwing function, you can choose the direction of rotation. The machine also features an auto locking chuck, an integrated LED working light and a comfortable soft grip.