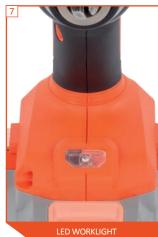

3 FORWARD/REVERSE KNOB

4 SOFT GRIP

5

6 2 SPEED SELECTOR

7 LED WORKLIGHT

The POWDP15200 has a drilling capacity of  $\emptyset$ 25mm in wood and  $\emptyset$ 10mm in concrete and steel. The impact function and rotation speed have both a low and high setting. While using the screwing function, you can choose the direction of rotation. The machine also features an auto locking chuck, an integrated LED working light and a comfortable soft grip.