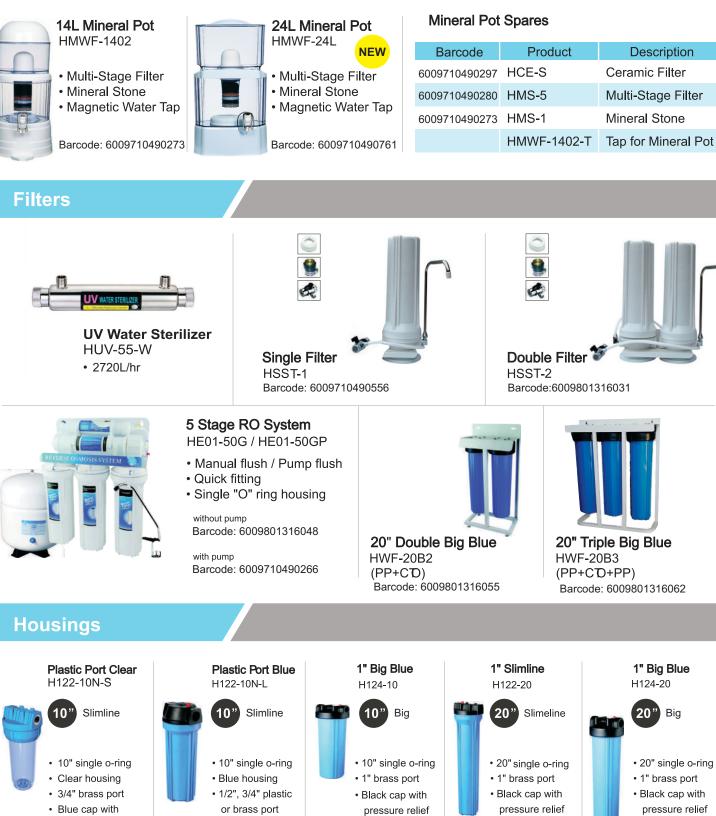

## Catalogue 2021

## **Mineral Pot**



 Blue cap with pressure relief

**RED**RHINO

 Black cap with pressure relief

Barcode: 6009801316390

Barcode: 6009801316345



Barcode: 6009801316420



## Catalogue 2021

| Filter Cartridges 2                                                                         | 10"                                                               |                                                                                                |                                                                                            |
|---------------------------------------------------------------------------------------------|-------------------------------------------------------------------|------------------------------------------------------------------------------------------------|----------