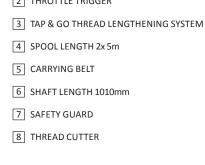

# **A** Ø255x25.4mm - 3T

BLADE DIMENSIONS BLAD AFMETINGEN DIMENSIONS DE LA LAME KLINGE ARMESSUNGEN DIMENSIONES DE LA HOJA DIMENSIONI LAMA

6

- 2 THROTTLE TRIGGER