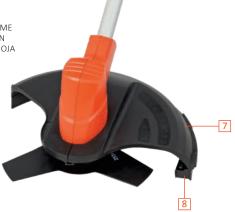

# **A** Ø255x25.4mm - 3T

BLADE DIMENSIONS BLAD AFMETINGEN DIMENSIONS DE LA LAME KLINGE ARMESSUNGEN DIMENSIONES DE LA HOJA DIMENSIONI LAMA

6

- 2 THROTTLE TRIGGER

#### **BRUSH CUTTER 40V - POWDPG7551**

This powerful 40V brush cutter from Dual Power is a true all-rounder. It deals with high weed growth and overgrown grass, but also mows lawn edges or difficult angles. All you have to do, is replacing the cutting blade by the 5m long spool (both included). When using the brush cutter, you dispose of a working width of 25.5 cm. When choosing the grass trimmer, you work on 32 cm. With this cordless tool, you are able to mow or trim with no restriction of a cable and with a large freedom of movement. The double spool has a tap and go thread lengthening system. Simply tap the head on the ground and a new length of line is released.

By eliminating friction, the brushless motor works more efficient: you get more power while mowing, as well as a device with longer lifetime and less maintenance. Despite all that power, you only feel very little vibrations while working, because the 2-in-1 Dual Power tool features a vibration reduction. With the practical carrying belt and bike handle you are sure

The 40V battery is not included. You buy it separately and it is compatible with the entire DUAL POWER range.

to work in an ergonomic way and to relieve back as well as muscles.