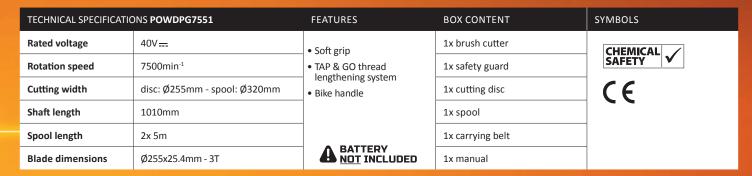

# POWDPG7551

BOSMAAIER - DÉBROUSSAILLEUSE - FREISCHNEIDER DESBROZADORA - DECESPUGLIATRICE

4

#### **ADVANTAGES** COMPARED TO A BRUSHED MOTOR

+50% LIFETIME +50% AUTONOMY +50% **POWER** 

₩ 40V <del>...</del> RATED VOLTAGE NOMINALE SPANNING

TENSION NOMINALE

NENNSPANNUNG

# 

ROTATION SPEED TOERENTAL VITESSE DE ROTATION DREHZAHL VELOCIDAD DE ROTACIÓN VELOCITÀ DI ROTAZIONE

# **ø**320mm

CUTTING WIDTH SNIJBREEDTE LARGEUR DE COUPE SCHNEIDBREITE ANCHURA DE CORTE LARGHEZZA DI TAGLIO

# **A** Ø255x25.4mm - 3T

BLADE DIMENSIONS BLAD AFMETINGEN DIMENSIONS DE LA LAME KLINGE ARMESSUNGEN DIMENSIONES DE LA HOJA DIMENSIONI LAMA

6

- 2 THROTTLE TRIGGER

#### **BRUSH CUTTER 40V - POWDPG7551**

This powerful 40V brush cutter from Dual Power is a true all-rounder. It deals with high weed growth and overgrown grass, but also mows lawn edges or difficult angles. All you have to do, is replacing the cutting blade by the 5m long spool (both included). When using the brush cutter, you dispose of a working width of 25.5 cm. When choosing the grass trimmer, you work on 32 cm. With this cordless tool, you are able to mow or trim with no restriction of a cable and with a large freedom of movement. The double spool has a tap and go thread lengthening system. Simply tap the head on the ground and a new length of line is released.

The 40V battery is not included. You buy it separately and it is compatible with the entire DUAL POWER range.

to work in an ergonomic way and to relieve back as well as muscles.