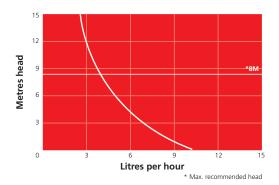

## PERFORMANCE

- Up to 13kW / 45,500Btu/h
- Water flow rate: 10L/hr at zero head

- Maximum recommended head: 8m
- 23dB(A) @ 1m