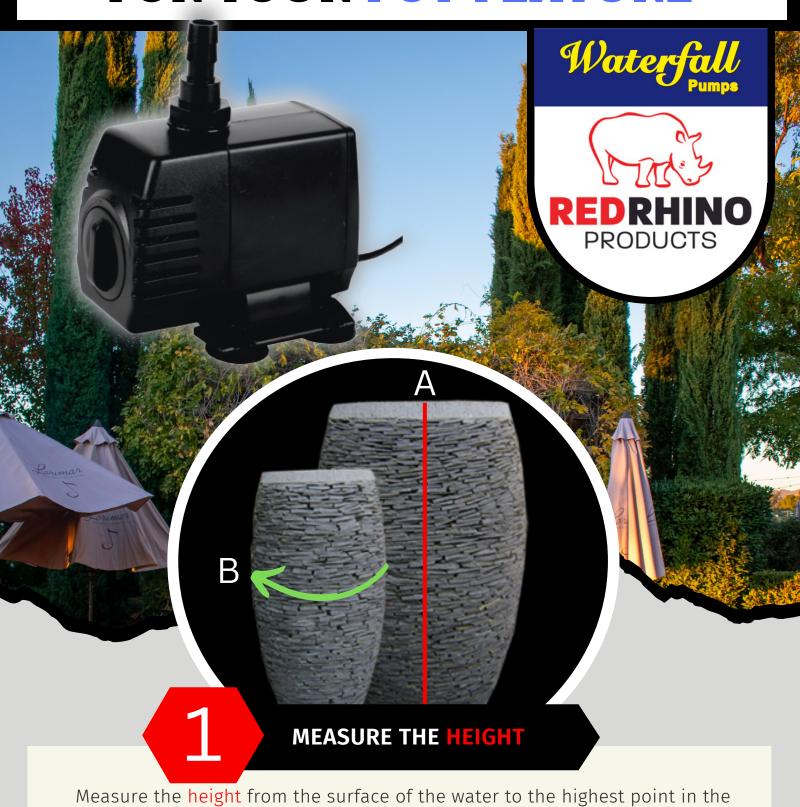

## CHOOSING THE RIGHT PUMP FOR YOUR POT FEATURE

## **MEASURE THE CIRCUMFERENCE**

feature/waterfall.

Measure the around the widest point of the pot with a flexy tape or a string.

3