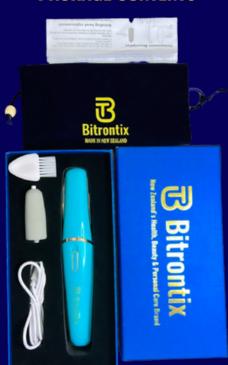

RECHARGEABLE**





### **Product Features**

- This electric foot grinding machine softly and effectively removes dry, hard, cracked skin and calluses from the feet, leaving smooth & silky feet
- Convenient, safe, fast, and intelligent automatic protection design.
- Unique massage handle, which gives you a good skid-proof experience.
- Replaceable sand head with adjustable gear position for different horny thicknesses.



- Two gear speed control, first gear low speed 1700 rpm/min, second gear high speed 2000rpm/min.
- Equipped with a USB charging cable that is compatible with any power supply with a USB port.
- The led light even in dark area you can see the details of dead skin.
- Easy to operate and easy to use.

# **DETACHABLE ROLLER**



**EASY TO CLEAN** 

## **PACKAGE CONTENTS**