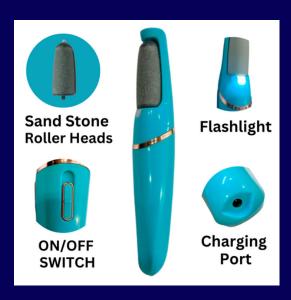

# **Bitrontix**

BITRONTIX™ INSTANT & PAINELESS FEET CARE WAND

Parameter:

**Material: ABS & Sand Stone** 

Package Size: 8.98 x 5 x 1.57 inches

**Color: Peach** 

Net weight: 210 Grams

www.bitrontix.com - info@bitrontix.com

#### **How To Use**

BITRONTIX™ INSTANT & PAINELESS FEET CARE WAND is an electronic pedicure tool used to remove dead skin and calluses from the feet. It is battery operated and comes equipped with two different speeds, low and high. It has two different head options, polishing and smoothing, that can easily be adjusted for your needs. It works by using a round foot file that rotates. When glided over the feet, the file works to remove dead skin and calluses, leaving your feet feeling smooth.

It includes 2 roller heads: one fine roller for polishing and everyday maintenance and one coarse roller for smoothing stubborn calluses and dead skin. It comes with 1 handle, 2 roller heads and a USB charging cord that works with any wall adapter (wall adapter not included.) It has two speeds (low and high) allow for easy or more powerful maintenance. Ergonomic wand design for a more natural back-and-forth motion.

#### **2 SPEED MODES WITH FLASH LIGHT**

Flash light for better visibility.