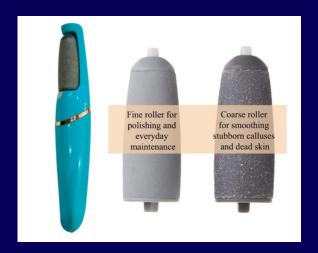

It includes 2 roller heads: one fine roller for polishing and everyday maintenance and one coarse roller for smoothing stubborn calluses and dead skin. It comes with 1 handle, 2 roller heads and a USB charging cord that works with any wall adapter (wall adapter not included.) It has two speeds (low and high) allow for easy or more powerful maintenance. Ergonomic wand design for a more natural back-and-forth motion.

#### **2 ROLLER HEADS**

#### Coarse roller

for smoothing stubborn calluses and dead skin

#### Fine roller

for polishing and everyday maintenance

- Fine roller for polishing & everyday maintenance.
- Coarse roller for smoothing stubborn calluses and dead skin.