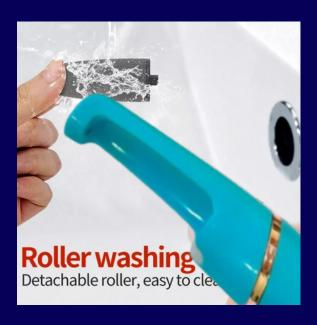

h light for better visibility.

## **CORDLESS & RECHARGEABLE**





### **Product Features**

- This electric foot grinding machine softly and effectively removes dry, hard, cracked skin and calluses from the feet, leaving smooth & silky feet
- Convenient, safe, fast, and intelligent automatic protection design.
- Unique massage handle, which gives you a good skid-proof experience.
- Replaceable sand head with adjustable gear position for different horny thicknesses.



- Two gear speed control, first gear low speed 1700 rpm/min, second gear high speed 2000rpm/min.
- Equipped with a USB charging cable that is compatible with any power supply with a USB port.
- The led light even in dark area you can see the details of dead skin.
- Easy to operate and easy to use.

# **DETACHABLE ROLLER**



**EASY TO CLEAN** 

## **PACKAGE CONTENTS**