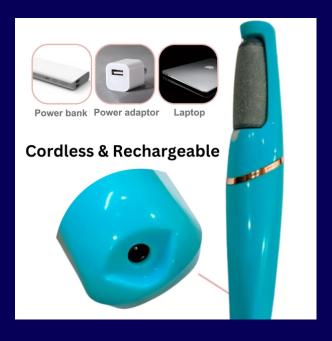

It includes 2 roller heads: one fine roller for polishing and everyday maintenance and one coarse roller for smoothing stubborn calluses and dead skin. It comes with 1 handle, 2 roller heads and a USB charging cord that works with any wall adapter (wall adapter not included.) It has two speeds (low and high) allow for easy or more powerful maintenance. Ergonomic wand design for a more natural back-and-forth motion.

## **CORDLESS & RECHARGEABLE**

- Two gear speed control, first gear low speed 1700 rpm/min, second gear high speed 2000rpm/min.
- Equipped with a USB charging cable that is compatible with any power supply with a USB port.
- The led light even in dark area you can see the details of dead skin.
- Easy to operate and easy to use.