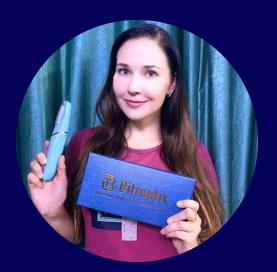

# **Bitrontix**

BITRONTIX™ INSTANT & PAINELESS FEET CARE WAND

Parameter:

**Material: ABS & Sand Stone** 

Package Size: 8.98 x 5 x 1.57 inches

**Color: Peach** 

Net weight: 210 Grams

www.bitrontix.com - info@bitrontix.com

#### Introduction

BITRONTIX™ INSTANT & PAINELESS FEET CARE WAND is a streamlined device that offers a salon-quality pedicure in the safety of home. The Easy-Reach design lets users treat every angle, on both feet, with ease and it does all the work – removing and smoothing unsightly calluses, dry cracked skin, and rough areas. It delivers instant results, painlessly. Get the appearance of more youthful & healthy feet