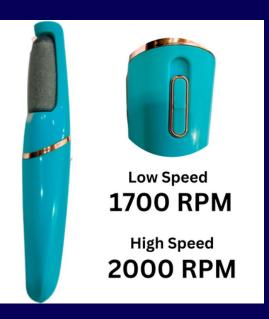

#### **ADJUSTABLE ROLLING SPEED**

Low & High Speed Modes for easy or more powerful maintenance

- Two gear speed control, first gear low speed 1700 rpm/min, second gear high speed 2000rpm/min.
- Equipped with a USB charging cable that is compatible with any power supply with a USB port.
- The led light even in dark area you can see the details of dead skin.
- Easy to operate and easy to use.