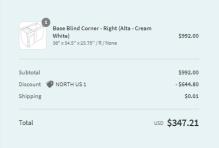

| Base Blind Corner - Right (Alta - Cream<br>White)<br>36" x 34.5" x 23.75" / R / None | \$7,936.00                             |
|--------------------------------------------------------------------------------------|----------------------------------------|
| Discount code                                                                        | Apply                                  |
| Subtotal<br>Discount INORTH US 1<br>Shipping                                         | \$7,936.00<br>- \$5,158.40<br>\$225.00 |
| Total us                                                                             | \$3,002.60                             |