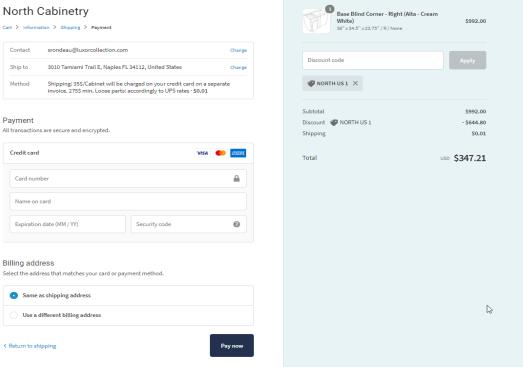

Enter your discount code in the light blue box. Then, enter your information. Continue to shipping.

| North Cabinetry<br>Cart > Information > Shipping > Payment                               |          | Base Blind Corner<br>White)<br>36" x 34.5" x 23.75"/ | r - Right (Alta - Cream<br>\$992.00<br>'R / None |
|------------------------------------------------------------------------------------------|----------|------------------------------------------------------|--------------------------------------------------|
| Contact information                                                                      |          |                                                      |                                                  |
| Sophie Rondeau (srondeau@luxorcollection.com)<br>Log out                                 |          | Discount code                                        | Арріу                                            |
| Keep me up to date on news and exclusive offers                                          |          | Subtotal                                             | \$992.00                                         |
| Shipping address                                                                         |          | Shipping                                             | Calculated at next step                          |
| Saved addresses<br>3010 Tamiami Trail E, Naples FL 34112, United States (Sophie Rondeau) | -        | Total                                                | usp <b>\$992.00</b>                              |
| First name (optional) Last name Rondeau                                                  |          |                                                      |                                                  |
| Address<br>3010 Tamiami Trail E                                                          |          |                                                      |                                                  |
| Apartment, suite, etc. (optional)                                                        |          |                                                      |                                                  |
| City<br>Naples                                                                           |          |                                                      |                                                  |
| Country/Region State ZIP code United States Florida 34112                                |          |                                                      |                                                  |
| Phone<br>+1 239-775-3352                                                                 | 0        |                                                      |                                                  |
|                                                                                          | shipping |                                                      |                                                  |

0

Verify your shipping address, your discount code is applied and total amount. Orders that doesn't include cabinets are subject to UPS's (or any carrier to North Cabinetry discretion) freight charges. Continue to payment.

#### North Cabinetry

| Contact   | srondeau@luxorcollection.com                         | Change   |
|-----------|------------------------------------------------------|----------|
| Ship to   | 3010 Tamiami Trail E, Naples FL 34112, United States | Chang    |
|           |                                                      |          |
| hipping n | nethod                                               |          |
|           | nethod<br>ing Fee                                    | \$225.00 |