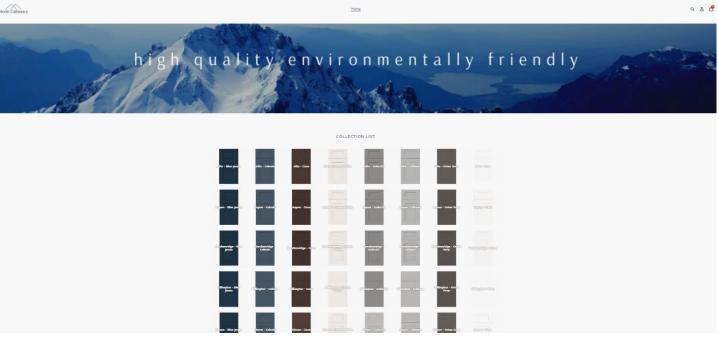

Choose door style with the wanted color.

North Cabinetry

Browse through products. Click on item.

Alta - Cream White

| FILTER BY | All products                                            |                                                                | 103 products |
|-----------|---------------------------------------------------------|----------------------------------------------------------------|--------------|
|           | All products<br>Accessories<br>Base<br>Molding<br>Panel | juare patterned valance #4 (3" H pattern) (Alta - Cream White) | \$443.00     |
|           | Tall<br>Valance<br>Vanity<br>Wall                       | juare patterned valance #8 (3" H pattern) (Alta - Cream White) | \$443.00     |
|           | Woodcraft                                               | or for Tall Cabinet - Top - 27" High (Alta - Cream White)      | \$364.00     |