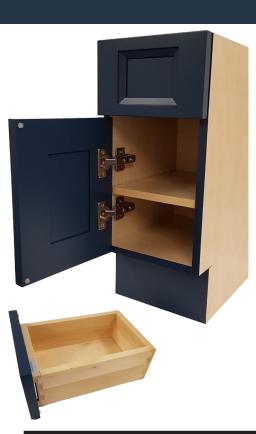

Soft-closing and fully adjustable clip-on hinges

5/8 Plywood box construction including bottom and back panel

PVC edge band close-matching the door color

Full overlay with smooth pressed-in bumpers at the back

5/8 Wood dovetail drawer

Fully assembled cabinets

100% formaldehyde free

North Cabinetry is not your typical high-end kitchen cabinet brand. Our cabinets are manufactured to the same rigorous standards as those produced for Luxor Collection, recognized for its state-of-the-art expertise in the high-end cabinetry industry since 1987. North Cabinetry is committed to ensuring quick delivery, exceptional quality and environmentally conscious products to homeowners. At North Cabinetry, we democratize cutting-edge fine cabinetry.