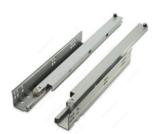

## Frameless cabinet construction

Premium paint finishes - TRUELIFE

Finished sides available

Appliance deco panels

Full access cabinetry

5-piece door assembly

Mortise and tenon or mitered

Undermount full extention soft-close glides

Soft-closing and fully adjustable clip-on hinges

5/8 Plywood box construction including bottom and back panel

PVC edge band close-matching the door color

Full overlay with smooth pressed-in bumpers at the back