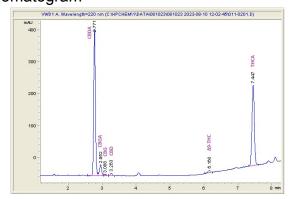

## **Titan Botanicals**

# Sample 614-081023-054

Italian Ice

Sample Submitted: 08-10-2023; Report Date: 08-15-2023

# Italian Ice THC-A Hemp

Plant Material: Flower

#### Chromatogram





## Cannabinoid Profile by HPLC

0.23%

Delta-9-THC

0.32%

CBD

28.63%

**Total Cannabinoids** 

| Cannabinoid          | % wt  | mg/g   |
|----------------------|-------|--------|
| CBDA                 | 15.25 | 152.53 |
| CBGA                 | 1.354 | 13.54  |
| CBG                  | 0.185 | 1.85   |
| CBD                  | 0.318 | 3.18   |
| Delta-9-THC          | 0.233 | 2.33   |
| THCA                 | 11.29 | 112.89 |
| Total Cannabinoids   | 28.63 | 286.3  |
| Calculated Total THC | 10.13 | 101.33 |
| Calculated CBD Yield | 13.69 | 136.95 |

Calculated Total THC = Delta-9-THC + 0.877 \* THCA Calculated Maximum CBD Yield = CBD + 0.877 \* CBDA

Marin Analytics, LLC 250 Bel Marin Keys Blvd, Suite D4 Novato, CA 94949

833-321-TEST / info@marinanalytics.com

Sara Biancalana
Chie