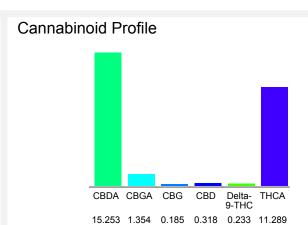

## Cannabinoid Profile by HPLC

0.23%

Delta-9-THC

0.32%

CBD

28.63%

**Total Cannabinoids** 

| Cannabinoid          | % wt  | mg/g   |
|----------------------|-------|--------|
| CBDA                 | 15.25 | 152.53 |
| CBGA                 | 1.354 | 13.54  |
| CBG                  | 0.185 | 1.85   |
| CBD                  | 0.318 | 3.18   |
| Delta-9-THC          | 0.233 | 2.33   |
| THCA                 | 11.29 | 112.89 |
| Total Cannabinoids   | 28.63 | 286.3  |
| Calculated Total THC | 10.13 | 101.33 |
| Calculated CBD Yield | 13.69 | 136.95 |

Calculated Total THC = Delta-9-THC + 0.877 \* THCA Calculated Maximum CBD Yield = CBD + 0.877 \* CBDA

Marin Analytics, LLC 250 Bel Marin Keys Blvd, Suite D4 Novato, CA 94949

833-321-TEST / info@marinanalytics.com