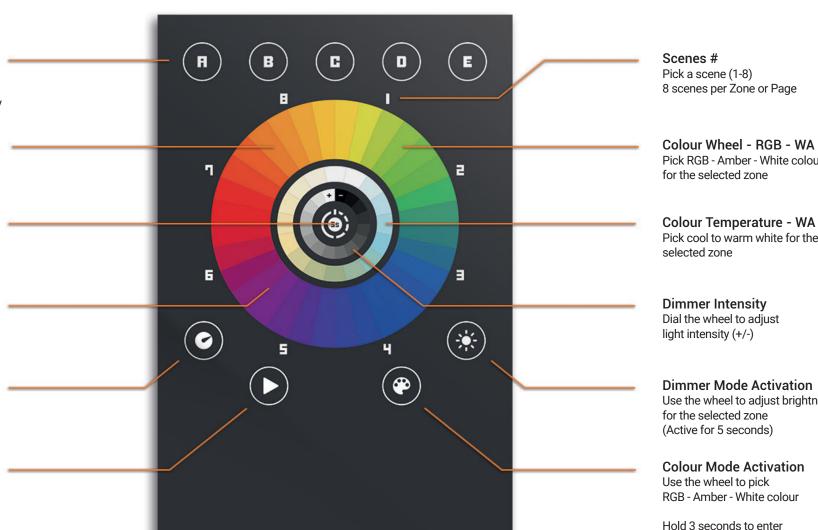

### Tactile Wheel Picker & Dial

Active zone to choose a scene. adjust colour temperature or intensity (+/-) or speed (+/-)

### On / Off

Tap to cancel wheel settings Hold 3 seconds for Black Out

# Scene Speed

Dial the wheel to adjust scene playback speed (+/-)

### **Speed Mode Activation**

Use the wheel to change the current scene speed (Active for 5 seconds)

### **Scene Mode Activation**

Use the wheel to start or stop the selected scene

8 scenes per Zone or Page

Pick RGB - Amber - White colour

Pick cool to warm white for the

Use the wheel to adjust brightness

RGB - Amber - White colour

cool/warm white mode