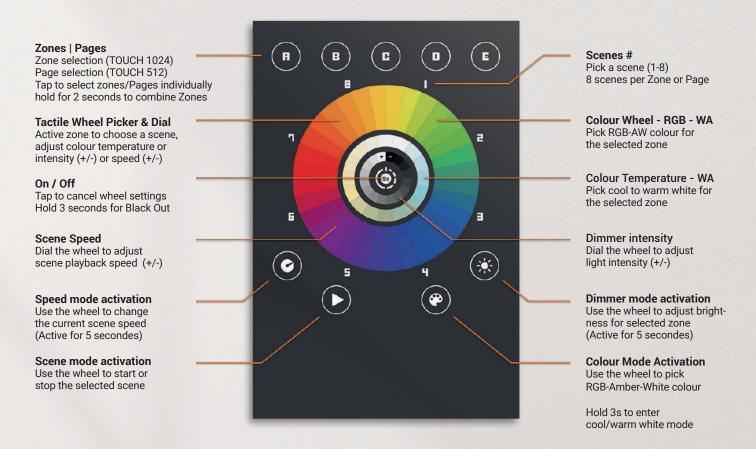

## **Fingertip control:**

- Scenes
- Zones
- Pages
- Colours (RGB-WA-UV)
- Colour Temperatures (CCT)
- Dimming
- Scene Speed
- Cancel
- Black Out
- Standby

Tightly integrated with the Chromateq suite of lighting control software for easy programming and reliable playback of custom lighting effects.

Up to 200 scene memory using Global Scene option with TOUCH 1024 in page mode or up to 40 scenes by grouping zones.

### **Hardware Features:**

- 512 or 1024 channels DMX output
- Multiple Zones, up to 5
- Fine Control touch wheel
- Buttons for selecting Play Scene, Color, Speed, Dimmer modes and Zones or Pages
- Internal memory + Micro SD card slot
- 5 Contacts on 3~5V (On, On/Off, Release, Restart, Scene Priority)
- Real Time Clock and calendar for each scene (Hour, Day, Week, Month, Year)
- · Infrared Remote, Light intensity (with optional sensor and remote)
- 5 to 24V DC input, 0.2A
- I/O Connectors: USB-C, RJ45 (Contacts, Infrared), 7 Pin T Block
- Dimensions: 144 x 97 x 9 mm / 5.67 x 3.82 x 0.4'
- Housing: ABS, Glass
- $\bullet$  Operating Temperatures: -40 to +85 C° / -40 to 185 F°
- International Warranty: 5 years

### **Device options:**

- · Fine wheel control for RGB Colours, CCT, Speed, Dimmer
- · Accurate touch control wheel with 160 possible value adjustments
- Scenes, up to 8 per Zone
- Pages, up to 5 with 8 scenes per page
- Scene Recovery if the power is cut off / Default start scene
- Clock schedule setup easily per hour, day, week, month, year and repeat year.
- Cross Fade time between scenes
- · Standby panel display animations
- · Auto blackout LED panel after 4s
- · 16-bit and fine channel management