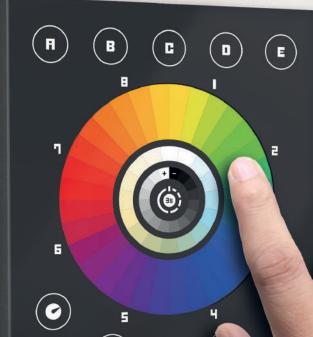

## **Easy Tactile Glass Panel**

## **Fingertip control:**

- Scenes
- Zones
- Pages
- Colours (RGB-WA-UV)
- Colour Temperatures (CCT)
- Dimming
- Scene Speed
- Cancel
- Black Out
- Standby

Tightly integrated with the Chromateq suite of lighting control software for easy programming and reliable playback of custom lighting effects.