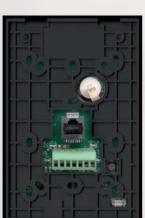

### **Hardware Features:**

- 512 or 1024 channels DMX output
- Multiple Zones, up to 5
- Fine Control touch wheel
- Buttons for selecting Play Scene, Color, Speed, Dimmer modes and Zones or Pages
- Internal memory + Micro SD card slot
- 5 Contacts on 3~5V (On, On/Off, Release, Restart, Scene Priority)
- Real Time Clock and calendar for each scene (Hour, Day, Week, Month, Year)
- · Infrared Remote, Light intensity (with optional sensor and remote)
- 5 to 24V DC input, 0.2A
- I/O Connectors: USB-C, RJ45 (Contacts, Infrared), 7 Pin T Block
- Dimensions: 144 x 97 x 9 mm / 5.67 x 3.82 x 0.4'
- Housing: ABS, Glass
- $\bullet$  Operating Temperatures: -40 to +85 C° / -40 to 185 F°
- International Warranty: 5 years