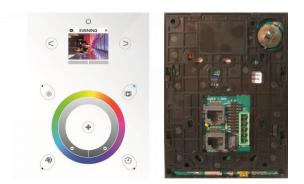

## ART 500

| Client:     |  |
|-------------|--|
| Project:    |  |
| Туре:       |  |
| Order Code: |  |
| Quantity:   |  |

The **Art 500** is a touch panel DMX Controller with 1,024 DMX channels and 500 programmable scenes, designed to be the most effective control solution for architectural control. Included is the ART 500 software package, which offers an easy to navigate interface, combined with powerful control features.

#### SPECIFICATIONS

| Power Input               | 6V DC (Transformer Included) or POE                       |
|---------------------------|-----------------------------------------------------------|
| DMX Output                | 1024 DMX Channels, 2 Universes                            |
| Software OS Compatibility | Windows 7 - 11, Mac OS X (ESA PRO 2 Software)             |
| Trigger Protocols         | 8 x Dry Contact Trigger, Calendar Trigger, RS-232, IR     |
| Mounting                  | Single Gang Electrical Box (Not Included)                 |
| Housing                   | Glass Panel, Polycarbonate Body                           |
| Operating Temp            | 14°F to 113°F (-10°C to 45°C)                             |
| Connectors                | Screw Terminal Blocks and RJ45, USB for PC / Mac Software |
| Storage                   | Micro SD Card                                             |
| Warranty                  | 2 Years                                                   |
| Weight & Rating           | 8.71 oz. (247g), Dry Location                             |
| Dimensions                | W 5.7" x H 4.17" x D 0.4"<br>(146 mm x 106 mm x 11 mm)    |
|                           |                                                           |