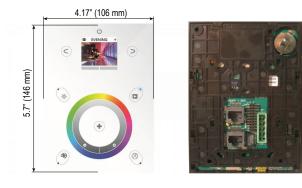

### DIMENSIONS

0.4" (11 mm)

#### SPECIFICATIONS

| Power Input               | 6V DC (Transformer Included) or POE                       |
|---------------------------|-----------------------------------------------------------|
| DMX Output                | 1024 DMX Channels, 2 Universes                            |
| Software OS Compatibility | Windows 7 - 11, Mac OS X (ESA PRO 2 Software)             |
| Trigger Protocols         | 8 x Dry Contact Trigger, Calendar Trigger, RS-232, IR     |
| Mounting                  | Single Gang Electrical Box (Not Included)                 |
| Housing                   | Glass Panel, Polycarbonate Body                           |
| Operating Temp            | 14°F to 113°F (-10°C to 45°C)                             |
| Connectors                | Screw Terminal Blocks and RJ45, USB for PC / Mac Software |
| Storage                   | Micro SD Card                                             |
| Warranty                  | 2 Years                                                   |
| Weight & Rating           | 8.71 oz. (247g), Dry Location                             |
| Dimensions                | W 5.7" x H 4.17" x D 0.4"<br>(146 mm x 106 mm x 11 mm)    |
|                           |                                                           |