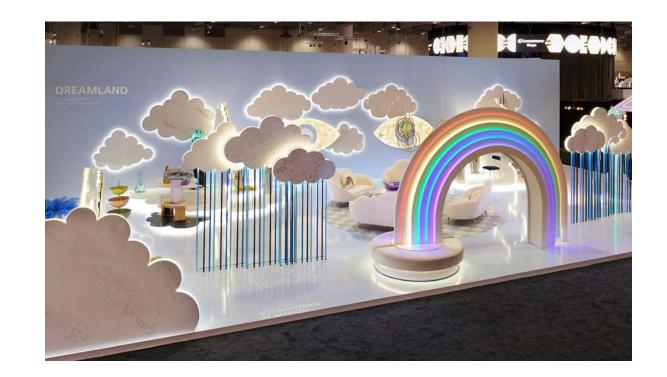

#### (Caesarstone)

Jonathan brought Caesarstone's quartz surface to life with an installation dubbed "Dreamland" at the Interior Design Show in Canada.

32 JONATHANADLER.COM @JONATHANADLER 33