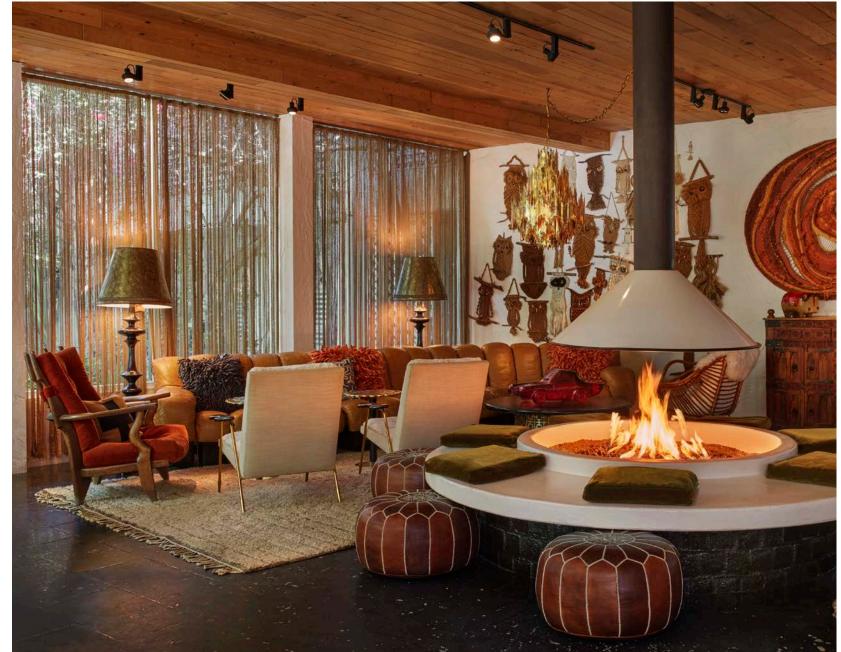

## COUNTER REFORMATION

An intimate single-counter wine bar and small plates spot should lean into the moody nuances of a nighttime rendezvous.

Quintessential Cali—a bright and sunny open air terrace by day, it glows warmly at night when the votives come out.