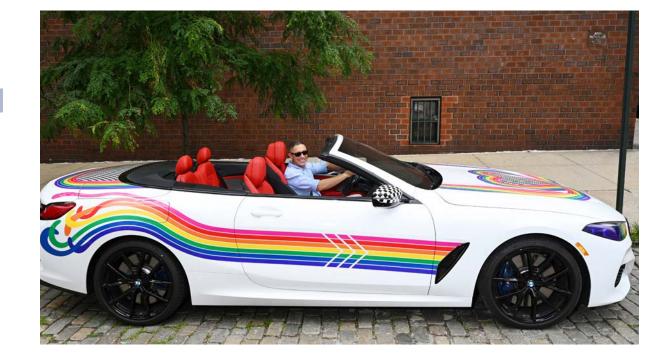

#### MORE MARKETING **ACTIVATIONS:**

Jonathan designed a custom wrap for one of BMW's new models; the car was driven in the NYC Pride parade.