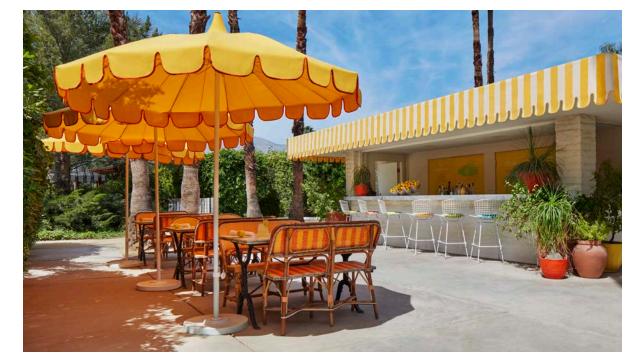

## RESTAURANTS

Create a distinct dining experience rooted in a sense of time, place & mood

## COUNTER REFORMATION

An intimate single-counter wine bar and small plates spot should lean into the moody nuances of a nighttime rendezvous.

Quintessential Cali—a bright and sunny open air terrace by day, it glows warmly at night when the votives come out.