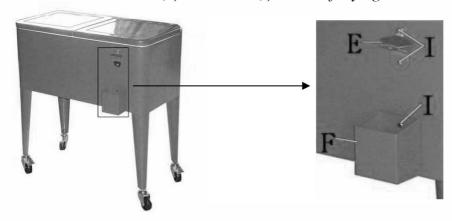

Fig. 1

**Step 2:** Attach opener (E) with screw (I). *Tighten the screws by wrench (K)*. Install catcher (F) with screw (I). *Do not fully tighten the screws*. As Fig. 2 shown.

Fig. 2

**Step 3:** Assemble knob (G) to cooler body (A) with screw (J). Install handle (H) onto cooler body (A) with screw (I). As Fig. 3 shown. *Tighten all screws by wrench (K)*.