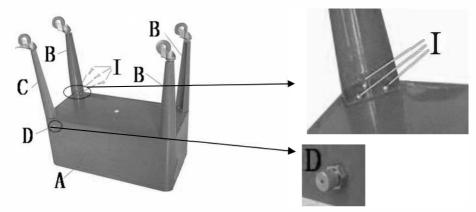

## zuiver°

| Part | Description | Quantity | Image |
|------|-------------|----------|-------|
| A    | Cooler Body | 1        |       |
| В    | Cooler Leg  | 3        |       |
| C    | Cooler Leg  | 1        |       |
| D    | Drainage    | 1        |       |
| E    | Opener      | 1        |       |
| F    | Catcher     | 1        |       |
| G    | Knob        | 2        |       |

K

L

Handle

Screw

Long Screw

Allen Key

Wrench

**Step 1:** Install cooler leg (B&C) with screw (I) onto the bottom of the cooler body (A). *Tighten all screws by wrench (K). Attach drainage (D) onto the cooler body (A). As Fig. 1 shown.* 