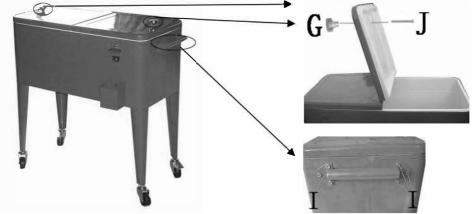

Fig. 1

**Step 2:** Attach opener (E) with screw (I). *Tighten the screws by wrench (K)*. Install catcher (F) with screw (I). *Do not fully tighten the screws*. As Fig. 2 shown.

Fig. 2

**Step 3:** Assemble knob (G) to cooler body (A) with screw (J). Install handle (H) onto cooler body (A) with screw (I). As Fig. 3 shown. *Tighten all screws by wrench (K)*.

Fig. 3