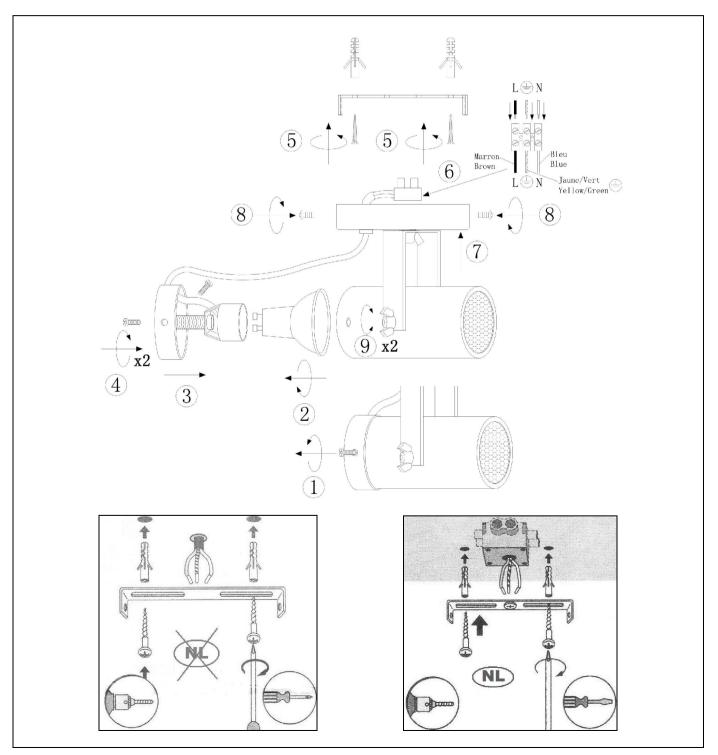

supply and must not be connected to the earth wire.                                                                                                                                                                        |
| (Z)+(  | If the protection glass is damaged or broken, it needs to be replaced immediately.                                                                                                                                                                                                |





| Technical details                 |               |  |
|-----------------------------------|---------------|--|
| power requirement                 | 220-240V~50Hz |  |
| type and max wattage light source | GU10 Max.5W   |  |
| number of lightsources            | 1XGU10        |  |