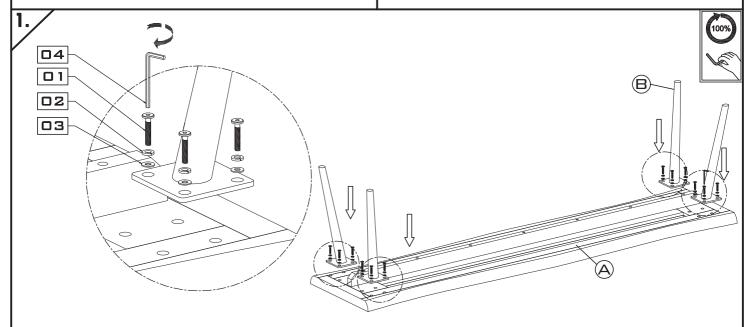

## HARDWARE CHECK LIST

CODE DESCRIPTION QTY

O1 JCBC

×16

02 SPRING WASHER

x16

D3 FLAT WASHER

x16

04 ALLEN KEY

X□1