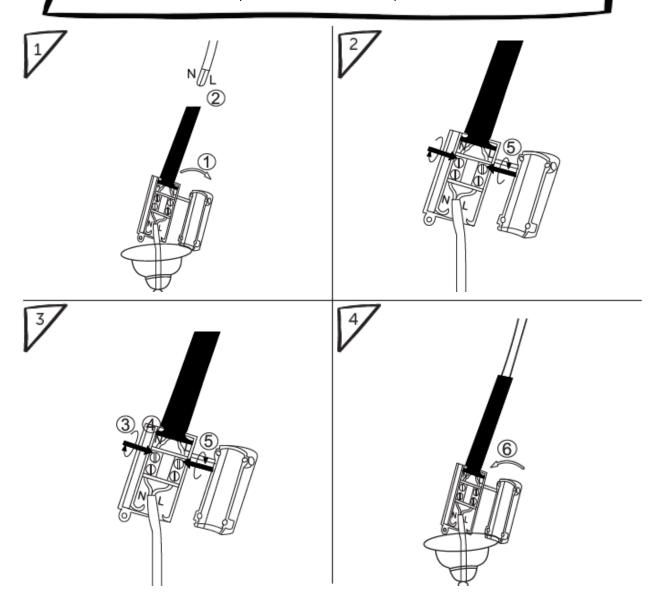

## ASSEMBLY INSTRUCTIONS

#### ANGEL ON FIRE PENDANT LAMP.

Thank you for your purchase!

# Warning:

- Always call a qualified electrician to install the lamp.
- Switch off the main electric supply before installing the lamp.