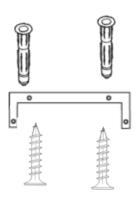

## ASSEMBLY INSTRUCTIONS

#### ANGEL ON FIRE WALL LAMP

Thank you for your purchase!

# Warning:

- Always call a qualified electrician to install the lamp.
- Switch off the main electric supply before installing the lamp.