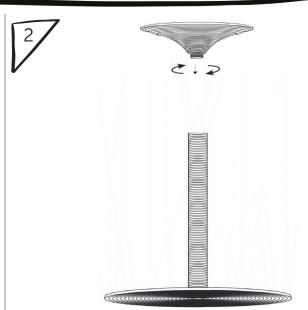

## HYPNOTISING ROUND SIDE TABLE

Thank you for your purchase!

CODE: COMPONENTS:

A TOP
B STEM

BASE

QTY:

X 01

X 01

X 01