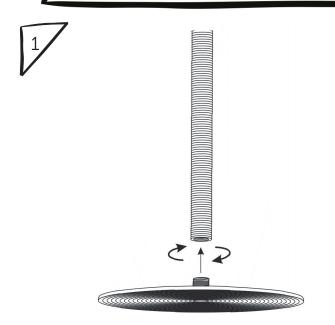

## HYPNOTISING ROUND SIDE TABLE

Thank you for your purchase!

CODE: COMPONENTS:

A TOP
B STEM

BASE

QTY:

X 01

X 01

X 01