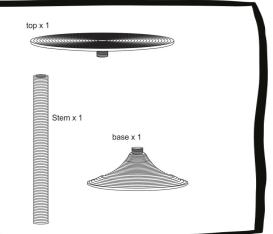

## HYPNOTISING ROUND SIDE TABLE

Thank you for your purchase!

CODE: COMPONENTS:

A TOP
B STEM

BASE

QTY:

X 01

X 01

X 01