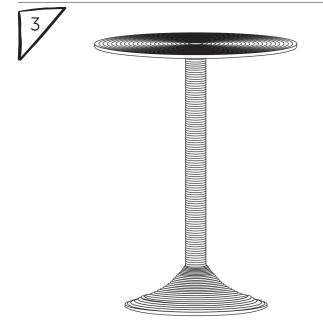

## HYPNOTISING ROUND SIDE TABLE

Thank you for your purchase!

CODE: COMPONENTS:

A TOP
B STEM

BASE

QTY:

X 01

X 01

X 01