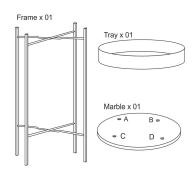

## BM 23003 + ANOTHER MARBLE SIDE TABLE

Thank you for visiting us and making your purchase!

| PARTS CHECKLIST: |            |      |
|------------------|------------|------|
| CODE             | COMPONENTS | QTY  |
| A                | FRAME      | x 01 |
| В                | MARBLE     | x 01 |
| С                | TRAY       | x 01 |