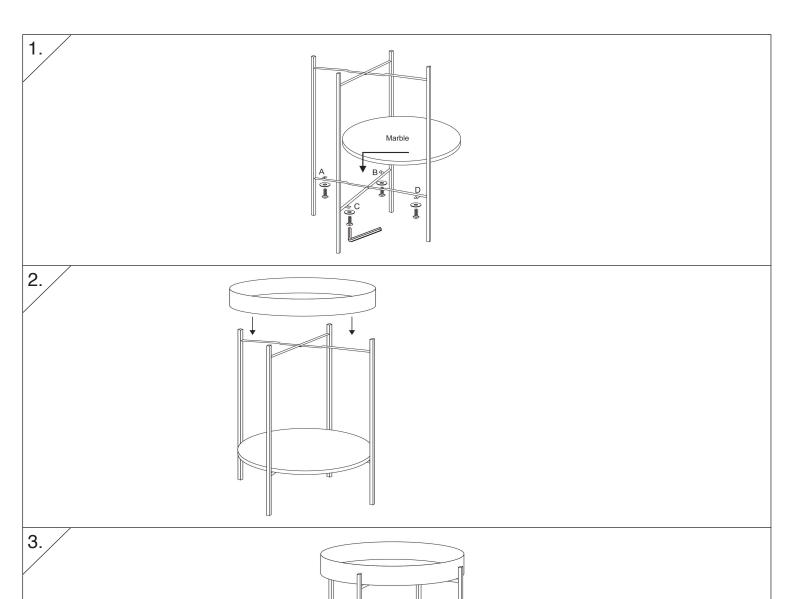

## BM 23003 + ANOTHER MARBLE SIDE TABLE

Thank you for visiting us and making your purchase!

| PARTS CHECKLIST: |            |      |
|------------------|------------|------|
| CODE             | COMPONENTS | QTY  |
| A                | FRAME      | x 01 |
| В                | MARBLE     | x 01 |
| С                | TRAY       | x 01 |