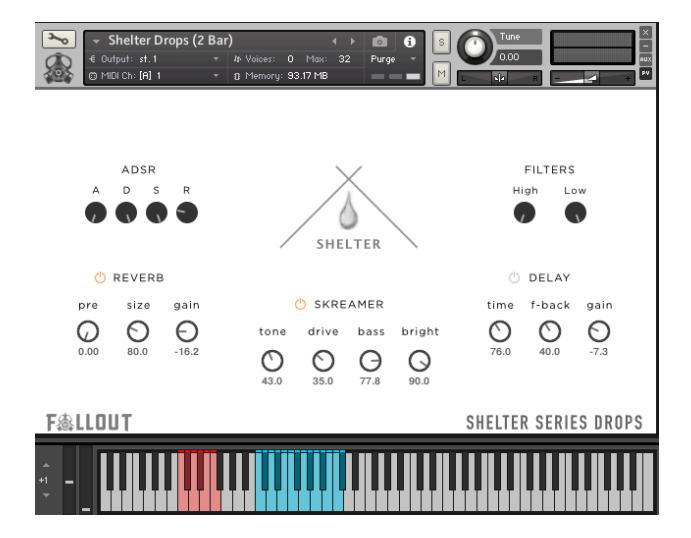

## The Interface

The interface is simple and easy to use, offering global ADSR, Filter and FX. Each of the 3 instruments use the same interface. The 1 bar instrument is pictured below:

Within each instrument you have a handful of keyswitches to toggle between slightly different versions of each drop.

The red keyswitches, starting at C0 function exactly the same within each of the instruments. The available keyswitches are:

- C0 A slightly wet version of the drop that has sweeping ping-pong panning incorporated into the sample
- C#0 A slightly wet version of the drop without any panning
- D0 A dry version of the drop that has sweeping ping-pong panning incorporated into the sample (great for adding your own reverb to match your mix)
- D#0 A dry version of the drop without any panning
- E0 A dry version of the drop that has some gating effects applied to it. On the longer drops, the gating will be 1/4 note based and will generally only come in during part of the drop. On shorter drops, the gating effect will be 1/8 note based and will be applied throughout the entire drop
- F0 A dry version of the drop that has gating effects applied to it in triplets. On the longer drops, the gating will be 1/4 note triplet based and will generally only come in during part of the drop. On shorter drops, the gating effect will be 1/8 note triplet based and will be applied throughout the entire drop

## **Global Features:**

- Reverb

- DelayADSRHigh & Low Pass FiltersSkreamer distortion