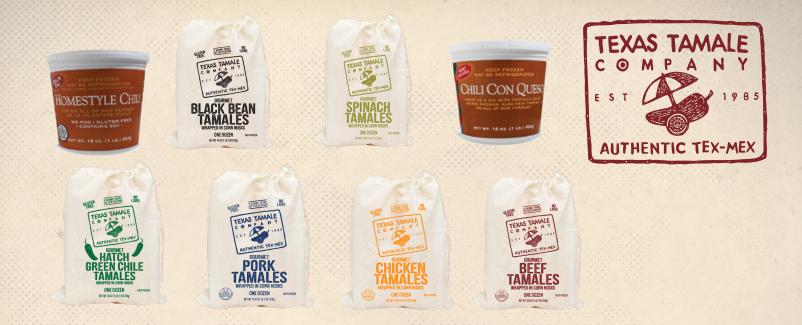

## TAMALES

- BEEF TAMALES
  - **CHICKEN TAMALES**
- **PORK TAMALES**
- HATCH TAMALES
- BLACK BEAN TAMALES
- SPINACH TAMALES

Thanks for your help,

Let me know when it comes in!

| DIP | S               |
|-----|-----------------|
|     | CHILE CON QUESO |
|     | HOMESTYLE CHILI |