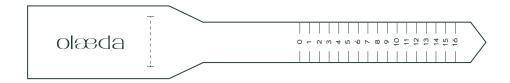

## Ring Size Guide

Print out this ring sizer below- make sure your printer is at 100% or it will not be an accurate measurement.

Cut out the ring sizer around the edges and then cut along the slit line line. Slide the clipped end through the cut slit and place it on the finger you would like to size. Gently pull the paper snug to your finger, but making sure you still can slide off the ring easily enough over your knuckle. The number that lands closest to the slit is your size.

Already have a ring - Place it on the circles to find the right size!

If this ruler does not line up with a real ruler- Your printer is not at 100%

3 INCHES