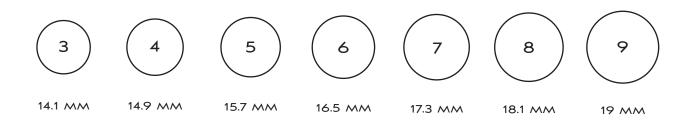

Already have a ring - Place it on the circles to find the right size!

If this ruler does not line up with a real ruler- Your printer is not at 100%

3 INCHES