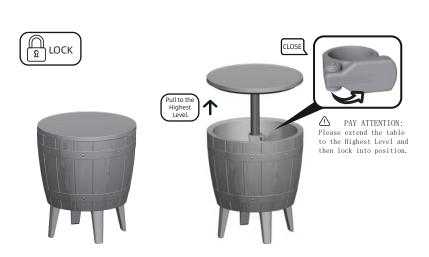

ERVICE IF YOU HAVE ANY PROBLEMS OR DISCOVER ANY MISSING PARTS.
- KEEP THESE INSTRUCTIONS FOR FUTURE REFERENCE.

#### **CARE & SAFETY**

- DO NOT SKIP ANY STEP. IT IS OF UTMOST IMPORTANCE TO ASSEMBLE ALL OF THE PARTS ACCORDING TO THE DIRECTIONS.
- WEAR SAFETY-GOGGLES AND ALWAYS FOLLOW THE MANUFACTURER'S INSTRUCTIONS WHEN USING POWER TOOLS.
- STORE THE COOL BAR TABLE IN A CLEAN DRY PLACE.
- PLEASE DISPOSE ALL PACKAGING AND PLASTIC BAGS.
- DO NOT ALLOW CHILDREN UNDER 6 YEARS OF AGE TO USE THE PRODUCT.
- PLEASE FOLLOW ALL WARNING SIGN ON THE PRODUCT.

## **SASSEMBLY PARTS**

| Item no. | Reference Image | Qty |
|----------|-----------------|-----|
| A        |                 | ×1  |
| В        |                 | ×4  |
| G        |                 | ×4  |















# **Locking System**







### LIMITED 2-YEAR WARRANTY

The warranty is valid as of the date of purchase and a dated proof of purchase should be presented on request. Any product or part which fails due to structural defect or faulty workmanship, or which fails due to fading of color, for a 2-year period from the initial date of purchase.

### This warranty does not include:

- Shelter that has been subjected to abuse, accident, alteration, modification, tampering, vandalism, negligence, misuse, abrasive contact, faulty installation, lack of reasonable care or if affixed to any attachment not provided with the shelter.
- Damage to the contents of shelter, any person or property is excluded.
- Normal and foreseeable wear and tear.
- Damage that occurs due to acts of nature, ie. hurricane, tornado, wind, flood,