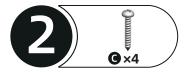

## **SASSEMBLY PARTS**

| Item no. | Reference Image | Qty |
|----------|-----------------|-----|
| A        |                 | ×1  |
| В        |                 | ×4  |
| G        |                 | ×4  |