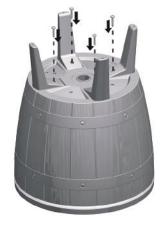

## **SASSEMBLY PARTS**

| Item no. | Reference Image | Qty |
|----------|-----------------|-----|
| A        |                 | ×1  |
| В        |                 | ×4  |
| G        |                 | ×4  |