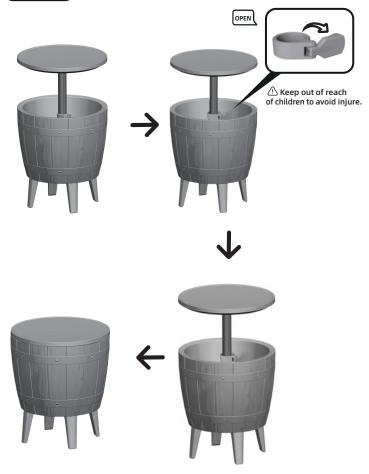

CE IF YOU HAVE ANY PROBLEMS OR DISCOVER ANY MISSING PARTS.
- KEEP THESE INSTRUCTIONS FOR FUTURE REFERENCE.

#### **CARE & SAFETY**

- DO NOT SKIP ANY STEP. IT IS OF UTMOST IMPORTANCE TO ASSEMBLE ALL OF THE PARTS ACCORDING TO THE DIRECTIONS.
- WEAR SAFETY-GOGGLES AND ALWAYS FOLLOW THE MANUFACTURER'S INSTRUCTIONS WHEN USING POWER TOOLS.
- STORE THE COOL BAR TABLE IN A CLEAN DRY PLACE.
- PLEASE DISPOSE ALL PACKAGING AND PLASTIC BAGS.
- DO NOT ALLOW CHILDREN UNDER 6 YEARS OF AGE TO USE THE PRODUCT.
- PLEASE FOLLOW ALL WARNING SIGN ON THE PRODUCT.

## **SASSEMBLY PARTS**

| Item no. | Reference Image | Qty |
|----------|-----------------|-----|
| A        |                 | ×1  |
| В        |                 | ×4  |
| G        |                 | ×4  |















# **Locking System**







### LIMITED 2-YEAR WARRANTY

The warranty is valid as of the date of purchase and a dated proof of purchase should be presented on request. Any product or part which fails due to structural defect or faulty workmanship, or which fails due to fading of color, for a 2-year period from the initial date of purchase.

### This warranty does not include:

- Shelter that has been subjected to abuse, accident, alteration, modification, tampering, vandalism, negligence, misuse, abrasive contact, faulty installation, lack of reasonable care or if affixed to any attachment not provided with the shelter.
- Damage to the contents of shelter, any person or property is excluded.
- Normal and foreseeable wear and tear.
- Damage that occurs due to acts of nature, ie. hurricane, tornado, wind, flood, snow