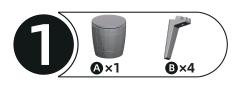

## **SASSEMBLY PARTS**

| Item no. | Reference Image | Qty |
|----------|-----------------|-----|
| A        |                 | ×1  |
| В        |                 | ×4  |
| G        |                 | ×4  |