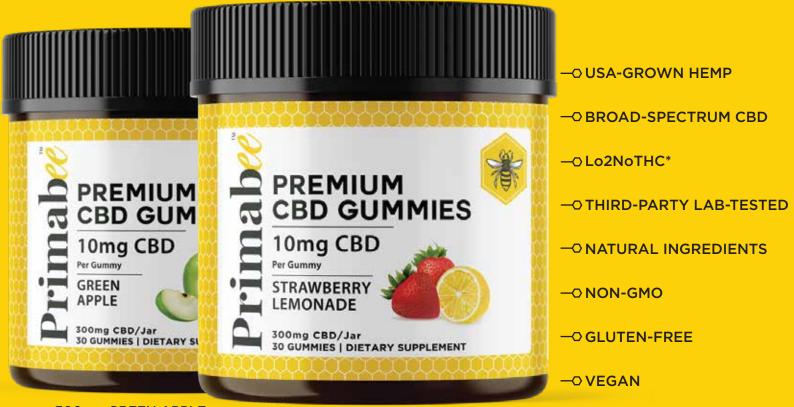

**300mg GREEN APPLE** 

300mg STRAWBERRY LEMONADE

#### **Broad Spectrum CBD Gummies**

Our premium 10 mg Calm + Chill Broad-Spectrum CBD gummies are an easy way to enjoy the benefits of CBD. Tasty, convenient, and fun, our gummies are a great place to start with CBD or to support your wellness regimen.

Each resealable and recyclable pack contains 30 gummies with 10mg of premium Primabee Lo2NoTHC\* Broad-Spectrum CBD each.

| Product Name      | SKU     | UPC          | Case Pack | MOQ* | Lead Time | POS |
|-------------------|---------|--------------|-----------|------|-----------|-----|
| 300mg GREEN APPLE | PBGUMGA | 850019629026 | 6         | 24   | 3 Weeks   | Y   |
| 300mg STRAW LEMON | PBGUMSL | 850019629019 | 6         | 24   | 3 Weeks   | Y   |