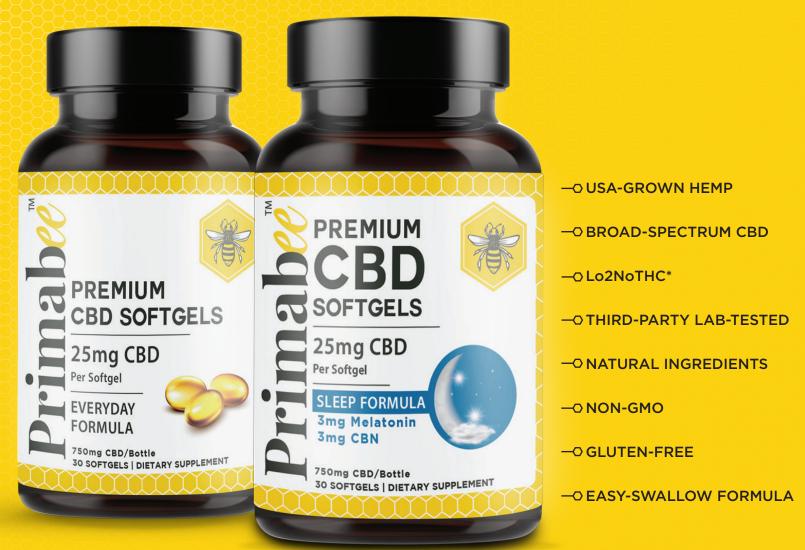

750mg SOFTGELS

750mg SLEEPGELS

#### **Broad Spectrum CBD Softgels**

Primabee easy-to-swallow Maintenance + Essentials CBD Softgels are filled with 300 mg of our premium Broad-Spectrum nano-emulsion CBD oil that gives you desired results every time.

Our new 25mg CBD Sleep Support Softgels with 3mg of CBN and Melatonin are specially formulated to support better sleep and enhance relaxation. Primabee CBD Sleep Support Softgels combines the benefits of the hemp plant CBD and CBN with melatonin to support a night of great sleep.

| Product Name     | SKU          | UPC          | Case Pack | MOQ* | Lead Time | POS |
|------------------|--------------|--------------|-----------|------|-----------|-----|
| 750mg SOFT GELS  | PBSFTGL25    | 850019629040 | 12        | 24   | 3 Weeks   | Y   |
| 750mg SLEEP GELS | PBSFTGL25SLP | 850019629095 | 12        | 24   | 3 Weeks   | Y   |