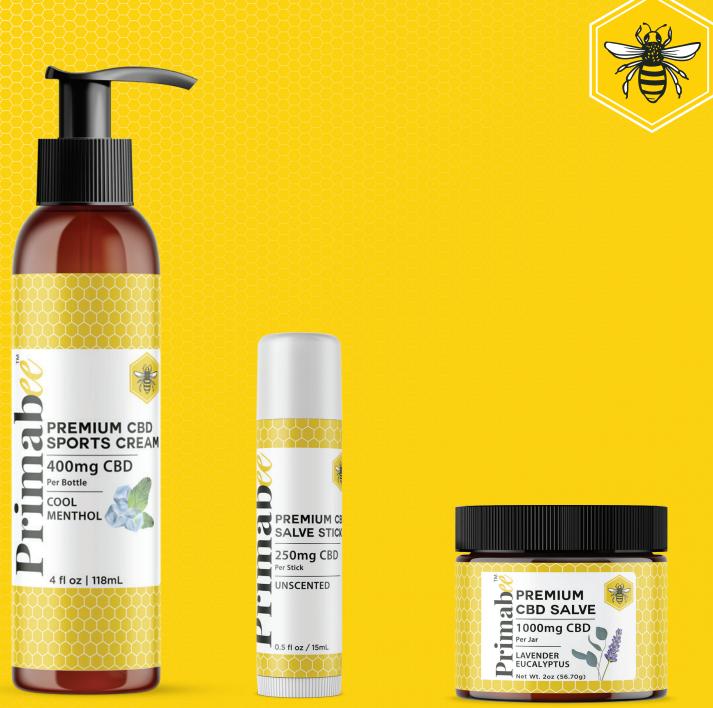

**400mg Cool Menthol** 

rimab

**250mg Salve Stick** 

**1000mg Lavender Eucalyptus** 

#### **Broad Spectrum CBD Topicals**

Our Sports + Recovery premium Broad-Spectrum CBD cream is a convenient way to enjoy the cooling effect of camphor and menthol with 400 mg of Broad Spectrum CBD blended in an all-natural luxurious lotion base.

Our unscented Broad Spectrum CBD salve stick is an expertly formulated topical for skin support in a convenient twist-up stick that is perfect for your purse or pocket.

Our Soothe + Hydrate salve is an expertly formulated topical for skin, muscle, and joint support.

| Product Name       | SKU       | UPC          | Case Pack | MOQ* | Lead Time | POS |
|--------------------|-----------|--------------|-----------|------|-----------|-----|
| 400mg Sports Cream | PBSPTCRM  | 850019629088 | 12        | 24   | 3 Weeks   | Y   |
| 250mg Salve Stick  | PBSLVST   | 850019629071 | 12        | 24   | 3 Weeks   | Y   |
| 1000mg Salve       | PBSLV1000 | 850019629064 | 12        | 24   | 3 Weeks   | Y   |