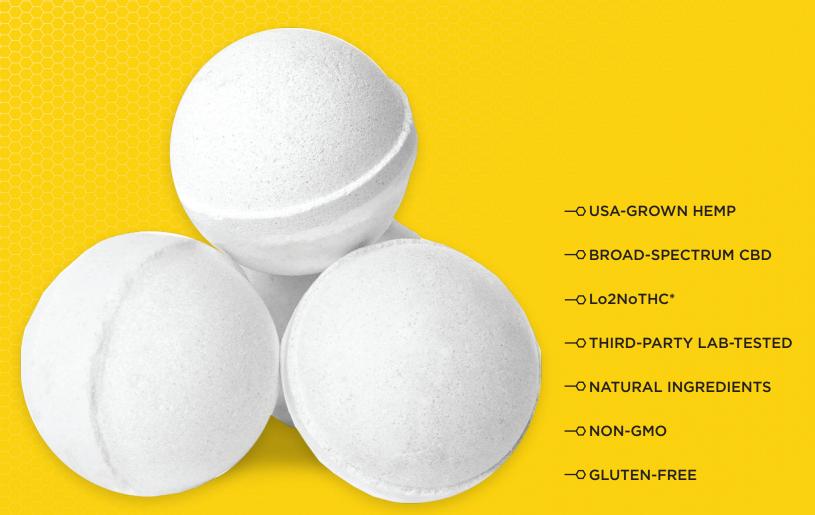

100mg BATH BOMBS

# Broad Spectrum CBD Bath Bomb 4pk

Draw a nice warm bath and drop in an all-natural Soothe + Bliss Broad-Spectrum CBD bath bomb and pamper yourself with a wonderfully aromatic and sensuous all-body experience.

Our expertly-formulated bath bombs are packed with rich essential oils, botanicals, and minerals that support deep body relaxation and melt away stresses and worries as you soak. Drift into bliss while you luxuriate on your way to your happy place!

| Product Name    | SKU      | UPC | Case Pack | MOQ* | Lead Time | POS |
|-----------------|----------|-----|-----------|------|-----------|-----|
| 100mg BATH BOMB | PBLBB4PK |     | 12        | 24   | 3 Weeks   | Y   |