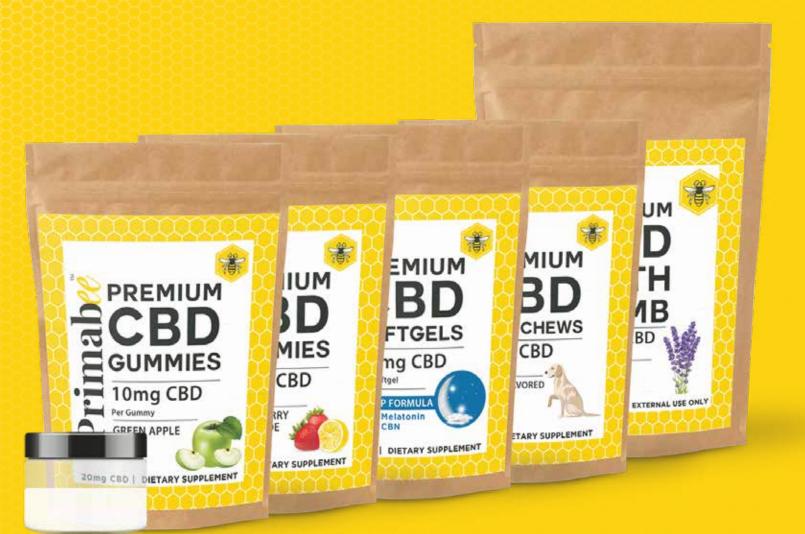

#### **Broad Spectrum CBD Gummies**

Our premium 10 mg Calm + Chill Broad-Spectrum CBD gummies are an easy way to enjoy the benefits of CBD. Tasty, convenient, and fun, our gummies are a great place to start with CBD or to support your wellness regimen.

Each resealable and recyclable pack contains 30 gummies with 10mg of premium Primabee Lo2NoTHC\* Broad-Spectrum CBD each.

| Product Name      | SKU     | UPC          | Case Pack | MOQ* | Lead Time | POS |
|-------------------|---------|--------------|-----------|------|-----------|-----|
| 300mg GREEN APPLE | PBGUMGA | 850019629026 | 6         | 24   | 3 Weeks   | Y   |
| 300mg STRAW LEMON | PBGUMSL | 850019629019 | 6         | 24   | 3 Weeks   | Y   |

#### **Broad Spectrum CBD Softgels**

Primabee easy-to-swallow Maintenance + Essentials CBD Softgels are filled with 300 mg of our premium Broad-Spectrum nano-emulsion CBD oil that gives you desired results every time.

Our new 25mg CBD Sleep Support Softgels with 3mg of CBN and Melatonin are specially formulated to support better sleep and enhance relaxation. Primabee CBD Sleep Support Softgels combines the benefits of the hemp plant CBD and CBN with melatonin to support a night of great sleep.

#### 2mg BEEF FLAVORED DOG CHEWS

### **Broad Spectrum DOG CHEWS**

Our veterinarian-formulated Happy Dog Broad-Spectrum CBD dog treats provide all of us pet parents with a natural solution to help our fur babies lead a healthy, active, and happy lifestyle. All-natural, allergen-free, and highly effective for bolstering your dog's health and overall well-being.