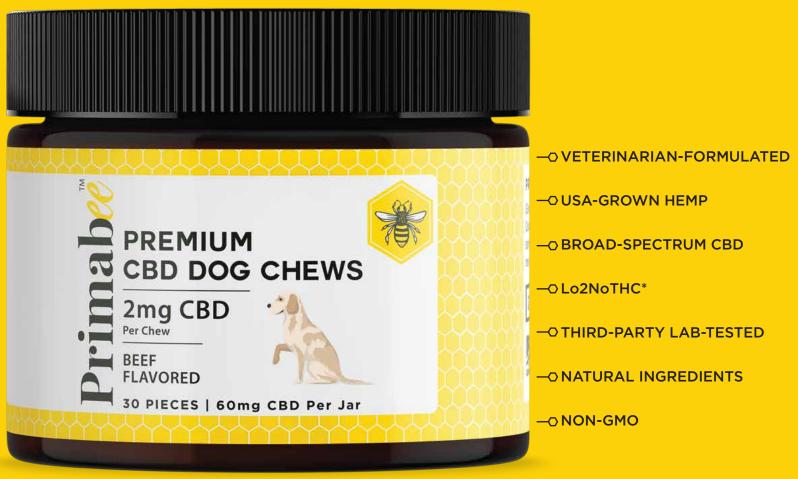

#### 2mg BEEF FLAVORED DOG CHEWS

### **Broad Spectrum DOG CHEWS**

Our veterinarian-formulated Happy Dog Broad-Spectrum CBD dog treats provide all of us pet parents with a natural solution to help our fur babies lead a healthy, active, and happy lifestyle. All-natural, allergen-free, and highly effective for bolstering your dog's health and overall well-being.

| Product Name   | SKU     | UPC          | Case Pack | MOQ* | Lead Time | POS |
|----------------|---------|--------------|-----------|------|-----------|-----|
| 60mg DOG CHEWS | PBGDTRT | 850019629057 | 6         | 24   | 3 Weeks   | Y   |