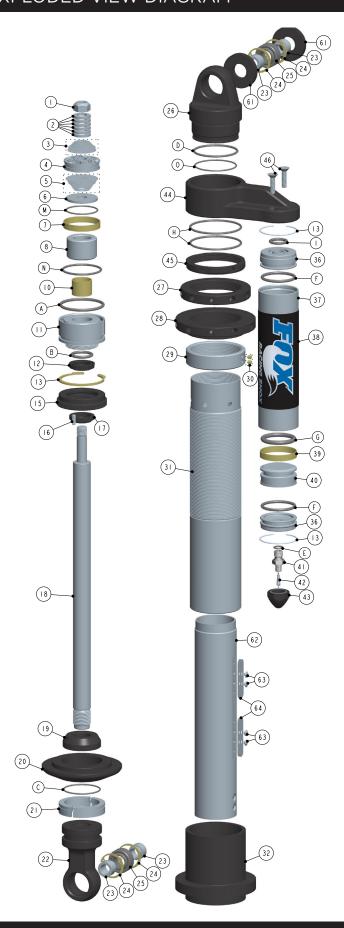

## **PARTS**

| #  | DESCRIPTION              | #    | DESCRIPTION                        |
|----|--------------------------|------|------------------------------------|
| 1  | Piston Lock Nut          | 36   | Reservoir End Cap                  |
| 2  | Back-Up Washer           | 37   | Reservoir                          |
| 3  | Rebound Valve Stack      | 38   | Reservoir Decal                    |
| 4  | Damping Piston           | 39   | IFP Wear Band                      |
| 5  | Compression Valve Stack  | 40   | IFP                                |
| 6  | Top-Out Washer           | 41   | Air Valve Housing                  |
| 7  | Damping Piston Wear Band | 42   | Air Valve Core                     |
| 8  | Shaft Spacer             | 43   | Air Valve Cap                      |
| 9  | Top-Out Bumper           | 44   | Piggy Back Bridge                  |
| 10 | Internal Bearing         | 45   | Piggy Back Lock Ring               |
| 11 | Bearing Housing          | 46   | Piggy Back Bridge Bolt             |
| 12 | Bearing U-Cup Seal       | 47   | Air Shock Spring                   |
| 13 | Retaining Ring           | 48   | Spring Retainer Adapter            |
| 14 | Spring Guide Retainer    | 49   | Bump Stop Pad Nut                  |
| 15 | Bearing Cap              | 50   | Bump Stop Pad Bolt                 |
| 16 | Bearing Set Screw        | 51   | Bump Stop Pad                      |
| 17 | Bearing Cap Wiper Seal   | 52   | Bypass Reservoir Tube              |
| 18 | Shaft                    | 53   | Bypass Reservoir Fitting           |
| 19 | Bottom-Out Bumper        | 54   | Bypass Tube                        |
| 20 | Spring Retainer          | 55   | Bypass Piston                      |
| 21 | Spring Retainer Clip     | 56   | Bypass Spring                      |
| 22 | Eyelet                   | 57   | Bypass Plunger                     |
| 23 | Eyelet Spacer/Reducer    | 58   | Bypass End Cap                     |
| 24 | Eyelet Retaining Ring    | 59   | Adjustment Screw                   |
| 25 | Spherical Bearing        | 60   | Adjustment Screw Lock Nut          |
| 26 | Body Cap                 | 61   | Reducer Bushing                    |
| 27 | Preload Back-Up Ring     | 62   | Internal Body                      |
| 28 | Preload Ring             | - 67 | Internal Bypass Valve Stack<br>Nut |
| 29 | Crossover Ring           | - 63 |                                    |
| 30 | Crossover Ring Set Screw | 64   | Internal Bypass Valve Stack        |
| 31 | Body                     |      |                                    |
| 32 | Spring Divider           |      |                                    |
| 33 | Spring Guide             |      |                                    |
| 34 | Reservoir Hose Adapter   |      |                                    |
| 35 | Remote Reservoir Hose    |      |                                    |
|    |                          | _    |                                    |

## **O-RINGS**

| # | DESCRIPTION            |
|---|------------------------|
| Α | Bearing Housing        |
| В | Shaft Bearing          |
| С | Spring Retainer        |
| D | Body Cap               |
| Е | Air Valve Housing      |
| F | Reservoir End Cap      |
| G | IFP                    |
| Н | Piggy Back Bridge      |
| 1 | Piggy Back Bridge Port |