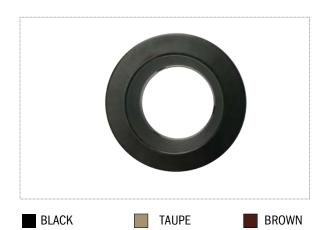

# **TRIM: 3.5" BAFFLE WITH OUTER RING**

CHROME

#### **Product Name**

TB5011---35B-C: 3.5" Baffle With Outer Ring (Black)
TB5051---35T-C: 3.5" Baffle With Outer Ring (Taupe)
TB5061---35BRC: 3.5" Baffle With Outer Ring(Brown)
TB5071---35CHC: 3.5" Baffle With Outer Ring (Chrome)