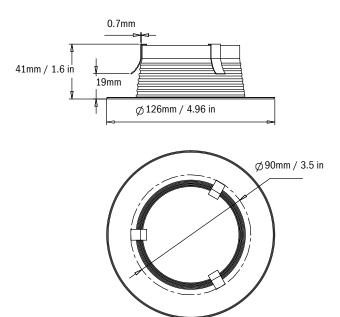

# **TRIM: 3.5" BAFFLE WITH OUTER RING**



CHROME







#### **Product Name**

TB5011---35B-C: 3.5" Baffle With Outer Ring (Black)
TB5051---35T-C: 3.5" Baffle With Outer Ring (Taupe)
TB5061---35BRC: 3.5" Baffle With Outer Ring(Brown)
TB5071---35CHC: 3.5" Baffle With Outer Ring (Chrome)

# **Product Specification**

Size (inch): 3.5 Damp Location: Yes

### **Advantages**

**High Quality Construction** 

# **Product Features**

Easy Installation

#### **Recommended Bulb**

PAR20 R20

# **Compatible Housing**

| Remodel    | <b>New Construction</b> |
|------------|-------------------------|
| RLNIC135-C | NCIC135-C               |
| RNIC135-C  | NCNIC135-C              |
| RNIC1B35-C | NCLNIC35-C              |
| RNIC1235-C | NCLIC35-C               |