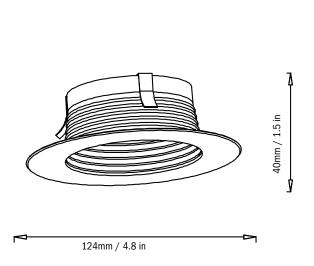

# **TRIM: 3.5" BAFFLE WITH OUTER RING**



CHROME







#### **Product Name**

TB5011---35B-C: 3.5" Baffle With Outer Ring (Black)
TB5051---35T-C: 3.5" Baffle With Outer Ring (Taupe)
TB5061---35BRC: 3.5" Baffle With Outer Ring(Brown)
TB5071---35CHC: 3.5" Baffle With Outer Ring (Chrome)

# **Product Specification**

Size (inch): 3.5 Damp Location: Yes

### **Advantages**

**High Quality Construction** 

# **Product Features**

Easy Installation

#### **Recommended Bulb**

PAR20 R20

# **Compatible Housing**

| Remodel    | <b>New Construction</b> |
|------------|-------------------------|
| RLNIC135-C | NCIC135-C               |
| RNIC135-C  | NCNIC135-C              |
| RNIC1B35-C | NCLNIC35-C              |
| RNIC1235-C | NCLIC35-C               |