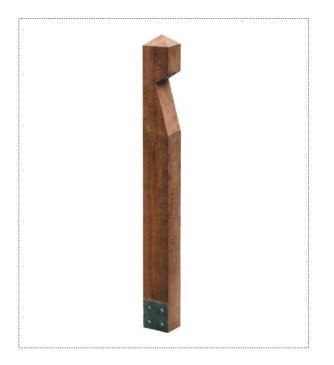

# LANDSCAPE 120V AC : TEAK WOOD

3.1in / 80mm

5¼in

/ 133.35mm

3¼in

/ 82.55mm

Product Name W1011-3---2W--

### **Product Specification**

Material: Teak Wood Power: 3W Voltage IN: 120V AC Lumens: 220Im Integrated LED: Yes IP Rating: IP55 Dimensions With Plate: H: 33.4in (850mm) W: 5.25in (133.35mm)