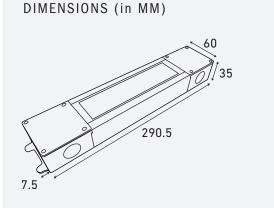

# **DIMENSIONS**

### **SPECIFICATIONS**

Max Output Power: 96W Input Voltage: 120-277V AC Input Current at Max Load: 0.96 A

Output Voltage: 24V DC Output Current at Max Load:4100mA

Power Factor: 0.95 Efficiency: > 87%

Dimensions L\*W\*H: 11.4 x 2.36 x 1.4"