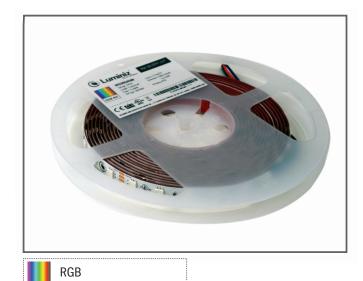

#### **Product Name**

TL04514RGB----: 14.4W RGB 5 Meters

## **Product Specification**

Voltage: 24V DC Length: 5 meter/roll Power: 14.4W/M LED Type: SMD5050 LED Qty: 60 LEDs/m Lumen: 6-7lm/LED

Dimension: 500cm length 1cm width

IP Rating: IP68 Lifepsan: 50,000hrs