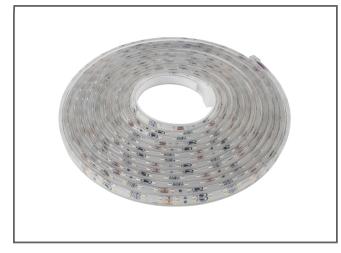

## LED STRIP 14.4W/M - 5 METERS (IP68 | WATERPROOF)

Warm White (3000K) Natural White (4000K) Cold White (5000K)

### **Product Name**

TL02514300----: 14.4W/M 3000K - 5 Meters TL02514400----: 14.4W/M 4000K - 5 Meters TL02514500----: 14.4W/M 5000K - 5 Meters

#### **Product Specification**

Voltage: 24V DC Number of LED (14.4W/M): 180 per meter Lumens (per M) : 1026lm(3000K) | 1100lm(4000K) | 1150lm(5000K) IP Rating : IP68 LED Type : SMD 3528 Dimension : 500cm (Length) 0.8cm (Width) Included: Silicone clips for installation Lifespan: 50,000hrs Environmental Operating Temp: -30°C - 75C° Dimmable: Yes