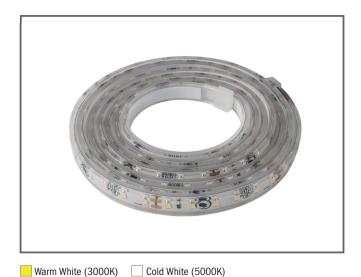

## LED STRIP 14.4W/M - 2 METERS (IP68 | WATERPROOF)

## **Product Name**

TL02214300----: 14.4W/M 3000K - 2 Meters TL02214400----: 14.4W/M 4000K - 2 Meters TL02214500----: 14.4W/M 5000K - 2 Meters

## **Product Specification**

Voltage: 24V DC

Number of LED (14.4W/M): 180 per meter

Lumen per meter: 1026lm (3000K) | 1150lm (5000K)

IP Rating: IP68 LED Type: SMD 3528

Dimension: 200cm (Length) 0.8cm (Width) Included: Silicone clips for installation