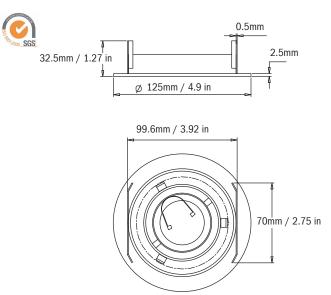

#### **Product Specification**

Size (inch): 4 C/F: Clear Clip Style: Torsion Rectangular Clips Damp Location: Yes