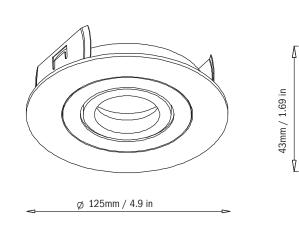

#### **Product Specification**

Size (inch): 4 C/F: Clear Clip Style: Torsion Rectangular Clips Damp Location: Yes