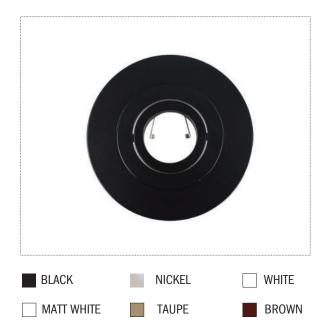

# **Product Name**

TG1911---C4B-C : 4" Laser Cut Gimbal Trim, MR16 (Black) TG1921---C4N-C : 4" Laser Cut Gimbal Trim, MR16 (Nickel) TG1931---C4W-C : 4" Laser Cut Gimbal Trim, MR16 (White) TG1941---C4WMC : 4" Laser Cut Gimbal Trim, MR16 (Matt White) TG1951---C4T-C : 4" Laser Cut Gimbal Trim, MR16 (Taupe) TG1961---C4BRC : 4" Laser Cut Gimbal Trim, MR16 (Brown)