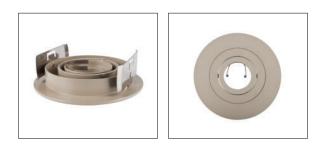

# **Product Name**

TG1911---C4B-C : 4" Laser Cut Gimbal Trim, MR16 (Black) TG1921---C4N-C : 4" Laser Cut Gimbal Trim, MR16 (Nickel) TG1931---C4W-C : 4" Laser Cut Gimbal Trim, MR16 (White) TG1941---C4WMC : 4" Laser Cut Gimbal Trim, MR16 (Matt White) TG1951---C4T-C : 4" Laser Cut Gimbal Trim, MR16 (Taupe) TG1961---C4BRC : 4" Laser Cut Gimbal Trim, MR16 (Brown)

# Advantages

Airtight Construction Auto-Centering Retainer Clip Can Fit MR16 and PAR20 Lamp Removable Ring Gimbals