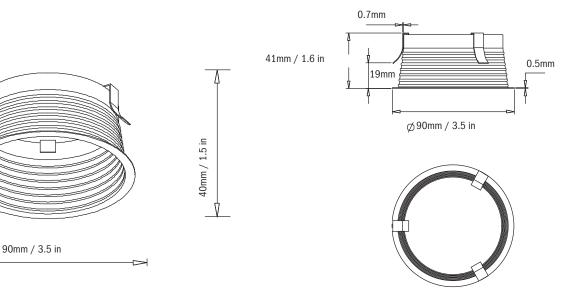

## **Product Specification**

Size (inch): 3.5 C/F: Clear Damp Location: Yes Cut Out: 2.91" (74mm)

Advantages High Quality Construction

## **Product Features**

Easy Installation Damp location: Yes Cut Out: 3.5 inchs