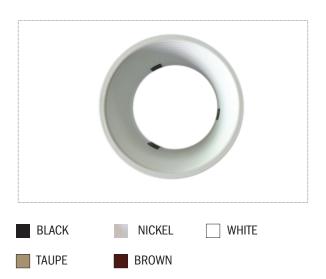

### **Product Name**

TB1111---35B-C : 3.5" Baffle (Black) TB1121---35N-C : 3.5" Baffle (Brushed Nickel) TB1031---35W-C : 3.5" Baffle (White) TB1151---35T-C : 3.5" Baffle (Taupe) TB1161---35BRC : 3.5" Baffle (Brown)