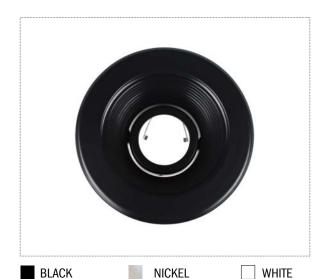

# TRIM: 4" BAFFLE (MR16)

TAUPE

MATT WHITE

**BROWN** 

### **Product Name**

TB1111---C4B-C : 4" Baffle, MR16 (Black)

TB1121---C4N-C: 4" Baffle, MR16 (Brushed Nickel)

TB1131---C4W-C: 4" Baffle, MR16 (White)
TB1141---C4WMC: 4" Baffle, MR16 (Matt White)
TB1151---C4T-C: 4" Baffle, MR16 (Taupe)

TB1161---C4BRC: 4" Baffle, MR16 (Brown)