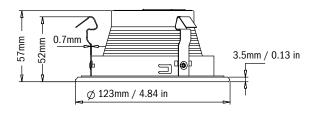

## **Product Specification**

Size (inch): 4

Clip Style: Small V-Clips Damp Location: Yes