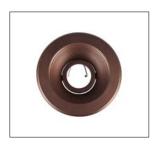

# TRIM: 4" BAFFLE (MR16)

TAUPE

MATT WHITE

**BROWN** 

TB1161---C4BRC: 4" Baffle, MR16 (Brown)