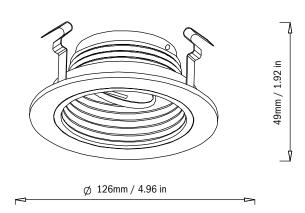

## **Product Specification**

Size (inch): 4

Clip Style: Small V-Clips Damp Location: Yes