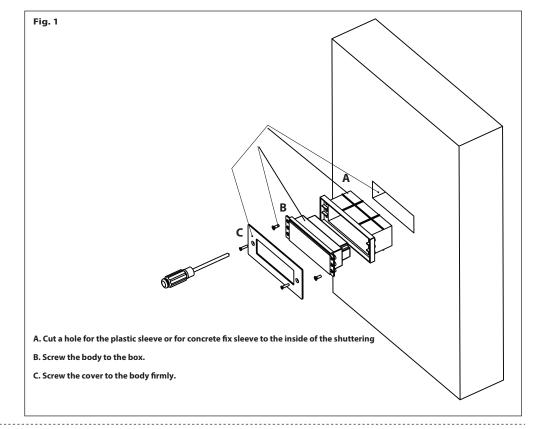

## **INSTALLATION INSTRUCTIONS**

IMPORTANT SAFETY INSTRUCTION
Read all instructions before installation or maintenance.
Retain for future references.

Turn power OFF from electrical panel before installation or maintenance.

DANGER: RISK OF SHOCK. TO AVOID POSSIBLE ELECTRICAL SHOCK, BE SURE THAT POWER SUPPLY IS TURNED OFF AT FUSE BOX/PANEL OR CIRCUIT BREAKER BEFORE INSTALLATION OR SERVICING FIXTURE.

WARNING: RISK OF FIRE OR ELECTRIC SHOCK. FOR USE WITH 12v AC/DC LOW VOLTAGE LIGHTING SYSTEM ONLY. TO BE INSTALLED BY LICENSED ELECTRICIAN ONLY.

TURN OFF ELECTRICAL POWER BEFORE MODIFYING THE LIGHTING SYSTEM IN ANY WAY.