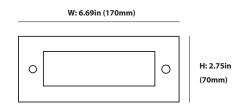

Dimensions: Steplight: W: 6.69" (170mm), H: 2.75" (70mm)

Base: W: 1.6" (41mm) L: 5" (127mm) H: 2.24" (57mm)