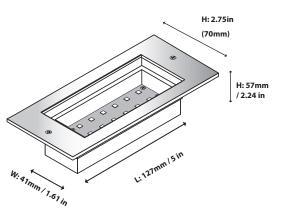

Dimensions: Steplight: W: 6.69" (170mm), H: 2.75" (70mm)

Base: W: 1.6" (41mm) L: 5" (127mm) H: 2.24" (57mm)