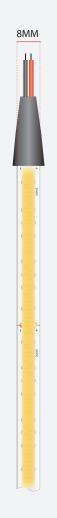

# **SPECIFICATION**

Voltage: 24V DC

Lumens: 993lm/m(3000K and 4000K)

Power: 10W/M IP Rating: IP20 LED Type: COB

Dimensions: 500cm (Length)

0.8cm (Width)

Dimmable: Yes Lifespan: 50,000hrs

CRI: ≥80