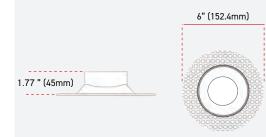

#### FEATURES IC RATED DAMP LOCATION DIMMABLE DO LINE VOLTAGE DIVER INCLUDED

CUT HOLE: 41/8" (105mm)