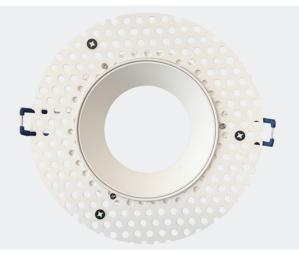

## **OUTER TRIM**

Tilt Angle: 30° Material: Diecast aluminum

## MODULE (NG-413CT) | (X1)

Module: NEXTGEN20 (NG---413CT) Power: 15W LED Type: Bridgelux COB Frequency: 60Hz Luminance: 1200lm Voltage In (Module): 35-50V DC Voltage In (Driver): 120V AC CRI: >80 3CCT: 3000K/4000K/5000K Dimmable: Yes Lifespan: 25,000 Hrs Beam Angle: 40°