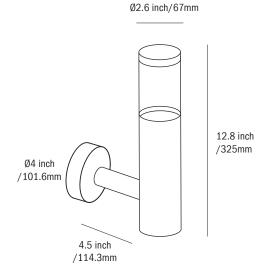

### **Product Specification**

Material: Aluminum housing, plastic lens

Power: 6W

Input Voltage: 12V AC/DC

Lumen(Im): 360 Integrated LED: Yes Type of LED: Bridgelux IP Rating: IP65

Lifespan(Hours): 25,000

Dimensions: Ø: 2.6" (67mm), H: 12.8" (325mm)