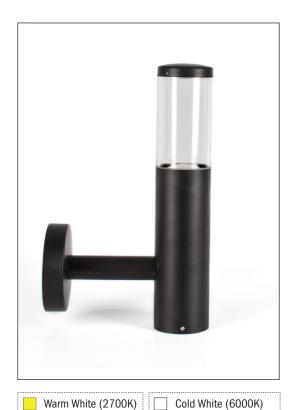

### **Product Name**

SS142120---WWC : Wall Mount Bollard (Warm White) SS142120---CWC : Wall Mount Bollard (Cold White)

### **Product Specification**

Material: Aluminum housing, plastic lens

Power: 6W

Input Voltage: 12V AC/DC

Lumen(Im): 360 Integrated LED: Yes Type of LED: Bridgelux IP Rating: IP65

Lifespan(Hours): 25,000

Dimensions: Ø: 2.6" (67mm), H: 12.8" (325mm)