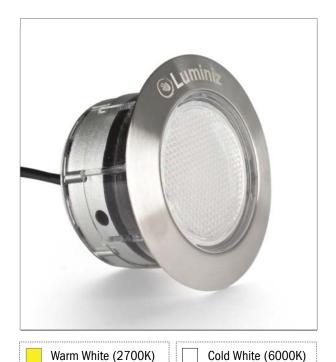

# **LANDSCAPE 12V AC: HONEYCOMB**

3 inch / 78mm

1.5 inch / 38mm

## **Product Name**

SS12813----WWC : Honeycomb (Warm White) SS12813----CWC : Honeycomb (Cold White)

## **Product Specification**

Material: Polycarbonate Shell with a Stainless Steel 304 ring

Power: 3W

Input Voltage: 12 V AC/DC

Lumen(Im): 300 Integrated LED: Yes Type of LED: Bridgelux IP Rating: IP67

Lifespan(Hours): 25,000

Dimensions: D: 1.65" (42mm), Ø: 3" (78 mm)

Cut Hole: 2 3/8" (142.24mm)