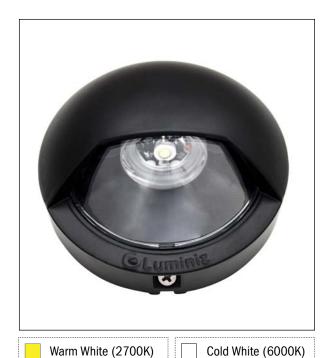

# **LANDSCAPE 12V AC: LUNA**

3.9 inch / 100mm

# **Product Name**

SS12714----WWC : Luna (Warm White) SS12714----CWC : Luna (Cold White)

# **Product Specification**

Material: Aluminum Shell with Polycarbonate lens

Power: 4W

Input Voltage: 12 V AC/DC

Lumen(Im): 160 Integrated LED: Yes Type of LED: Bridgelux IP Rating: IP65

Lifespan(Hours): 25,000 Dimensions: Ø: 3.9" (100mm)