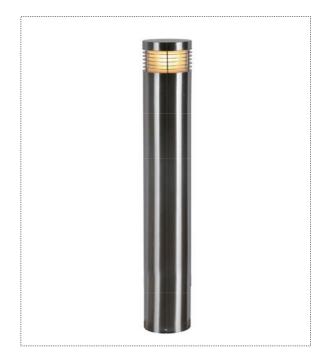

# LANDSCAPE 120V AC : STAINLESS STEEL

**Product Name** SS108123--3S--

#### **Product Specification**

Material: 304 Stainless Steel Power: 100W Voltage IN: 120V AC Integrated LED: No Base: E26 IP Rating: IP55 Dimensions: Ø6.3in (160mm), 35.4in(900mm)

\* Bulb is not included

### **Recommended Plates and Spike**

Plate For Soil: SPC101-----M--Spike: SPB1-----M--Plate For Concrete: SPC130-----M--

35.4in/900mm

6.3in/160mm