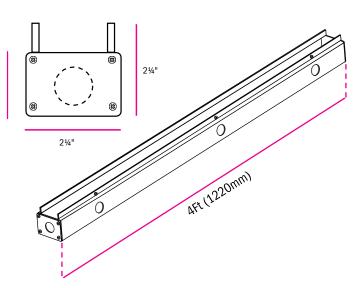

# 1½" 1¾" 3' 10" (1168.4mm)

BOX

# **Product Specification**

Lamp: Double LED T5 Tube

Diffuser: Frosted

Dimensions: (Tube) 3 ft 10" / 1168.4mm

(Box) 4 ft /1220mm

Power(W): 33W

Voltage IN (Vin): 347V AC Lifespan (hrs): > 30,000

Lumen (Im): 2000 (Standby Mode)