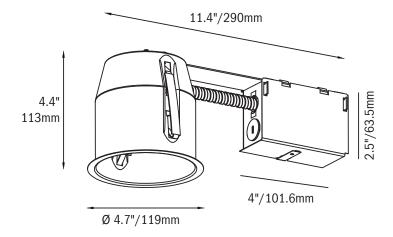

# RECESS: 4" LINE VOLTAGE NON-INSULATED REMODEL

CUT HOLE SIZE: 41/4"

### **Product Name**

RNIC1U----4--C: 4" Line Voltage Non Insulated Remodel (U Bracket)