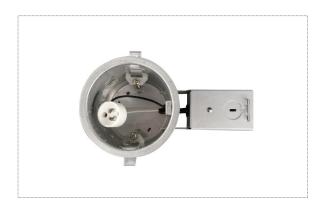

#### **Product Name**

RNIC1----3--C: 3" Line Voltage Non Insulated Remodel

# **Product Specification**

Base: GU10 Size (inch): 3

Input Voltage: 120V AC Output Voltage: 120V AC Push-in connector: Included

# **Advantages**

High Quality Construction Compact Construction Heavy Duty Door for Electrical Box

#### **Product Features**

Stucco Blocker™ Quick Connectors Shut off Sensor