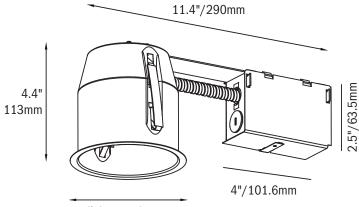

Ø 4.7"/119mm

CUT HOLE SIZE: 4<sup>1</sup>/<sub>4</sub>"

**Product Name** 

RIC1-----4--C: 4" Line Voltage Insulated Remodel

# **Product Specification**

Base: E26 Size (inch): 4 Input Voltage: 120V AC Output Voltage: 120V AC Push-in connector: Included