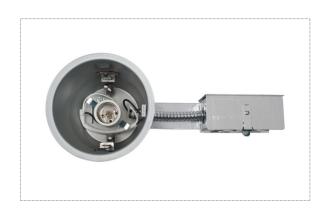

Ø 4.7"/119mm

CUT HOLE SIZE: 4<sup>1</sup>/<sub>4</sub>"

**Product Name** 

RIC1-----4--C: 4" Line Voltage Insulated Remodel

# **Product Specification**

Base: E26 Size (inch): 4 Input Voltage: 120V AC Output Voltage: 120V AC Push-in connector: Included

## Advantages

High Quality Construction Adjustable Socket Heavy Duty Door for Electrical Box

### **Product Features**

120V AC Stucco Blocker™ Quick Connectors Shut off Sensor