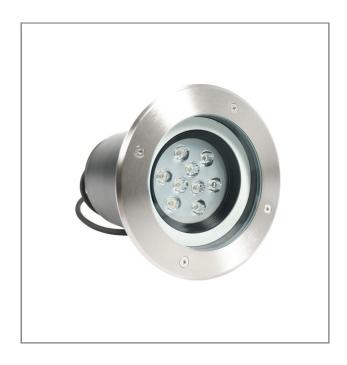

### **Product Name**

P2012-6---0S--

### **Product Specification**

Material: Stainless Steel Cover with Aluminium Base

Power: 9W CCT: 3000K

Input Voltage: 12V AC/DC Integrated LED: Yes Type of LED: Bridgelux IP Rating: IP65

Lifespan(Hours): 25,000

Dimensions: Ø: 7.4" (190mm), H: 9.5" (241.3mm)

Cut Hole: 5.6" (142.24mm)