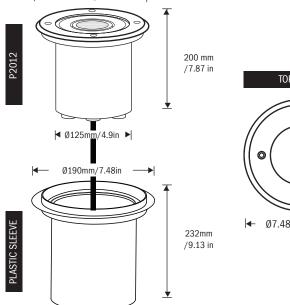

# **LANDSCAPE 12V AC: INGROUND**



### **Product Name**

P2012-6---0S--

### **Product Specification**

Material: Stainless Steel Cover with Aluminium Base

Power: 9W CCT: 3000K

Input Voltage: 12V AC/DC Integrated LED: Yes Type of LED: Bridgelux IP Rating: IP65

Lifespan(Hours): 25,000

Dimensions: Ø: 7.4" (190mm), H: 9.5" (241.3mm)

Cut Hole: 5.6" (142.24mm)

#### **Product Features**

Waterproof Connectors included

## **Compatible Transformers**

25W Transformer: TRF103025----C 88W Transformer: TRF100088----C **120W Transformer:** TRF101120----C **300W Transformer:** TRF102300----C











|**←** Ø133mm / 5.23in **→**|